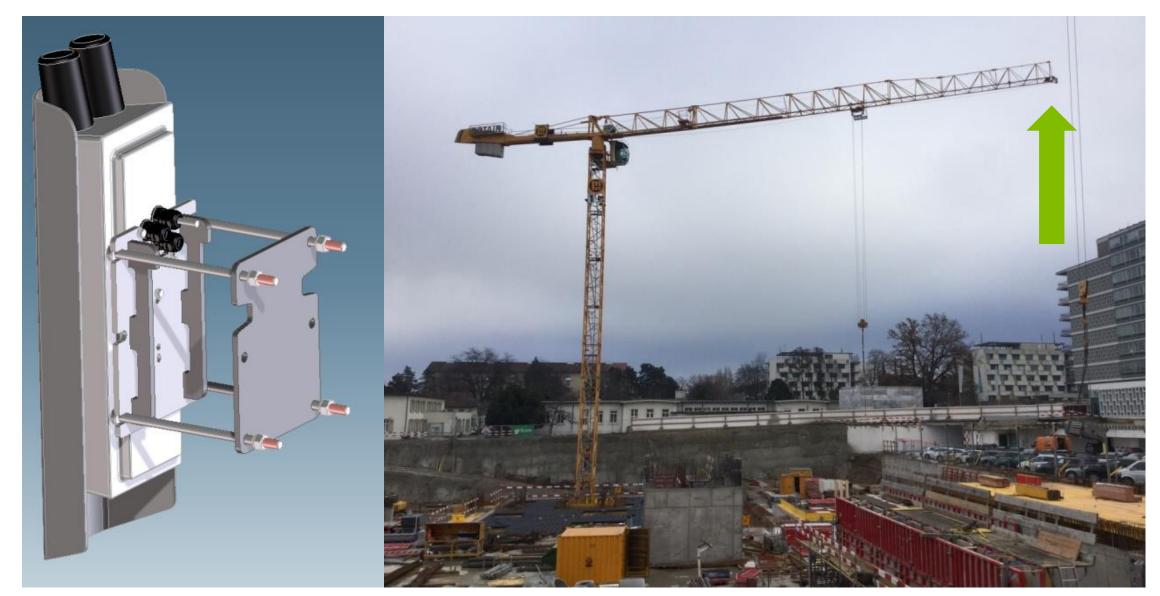

### SO WE HAVE DEVELOPED A CAMERA SYSTEM THAT ATTACHES TO THE TOWER CRANE AND CAPTURES IMAGES FROM THERE

# CRANE CAMERA Latest Results and Customer Value