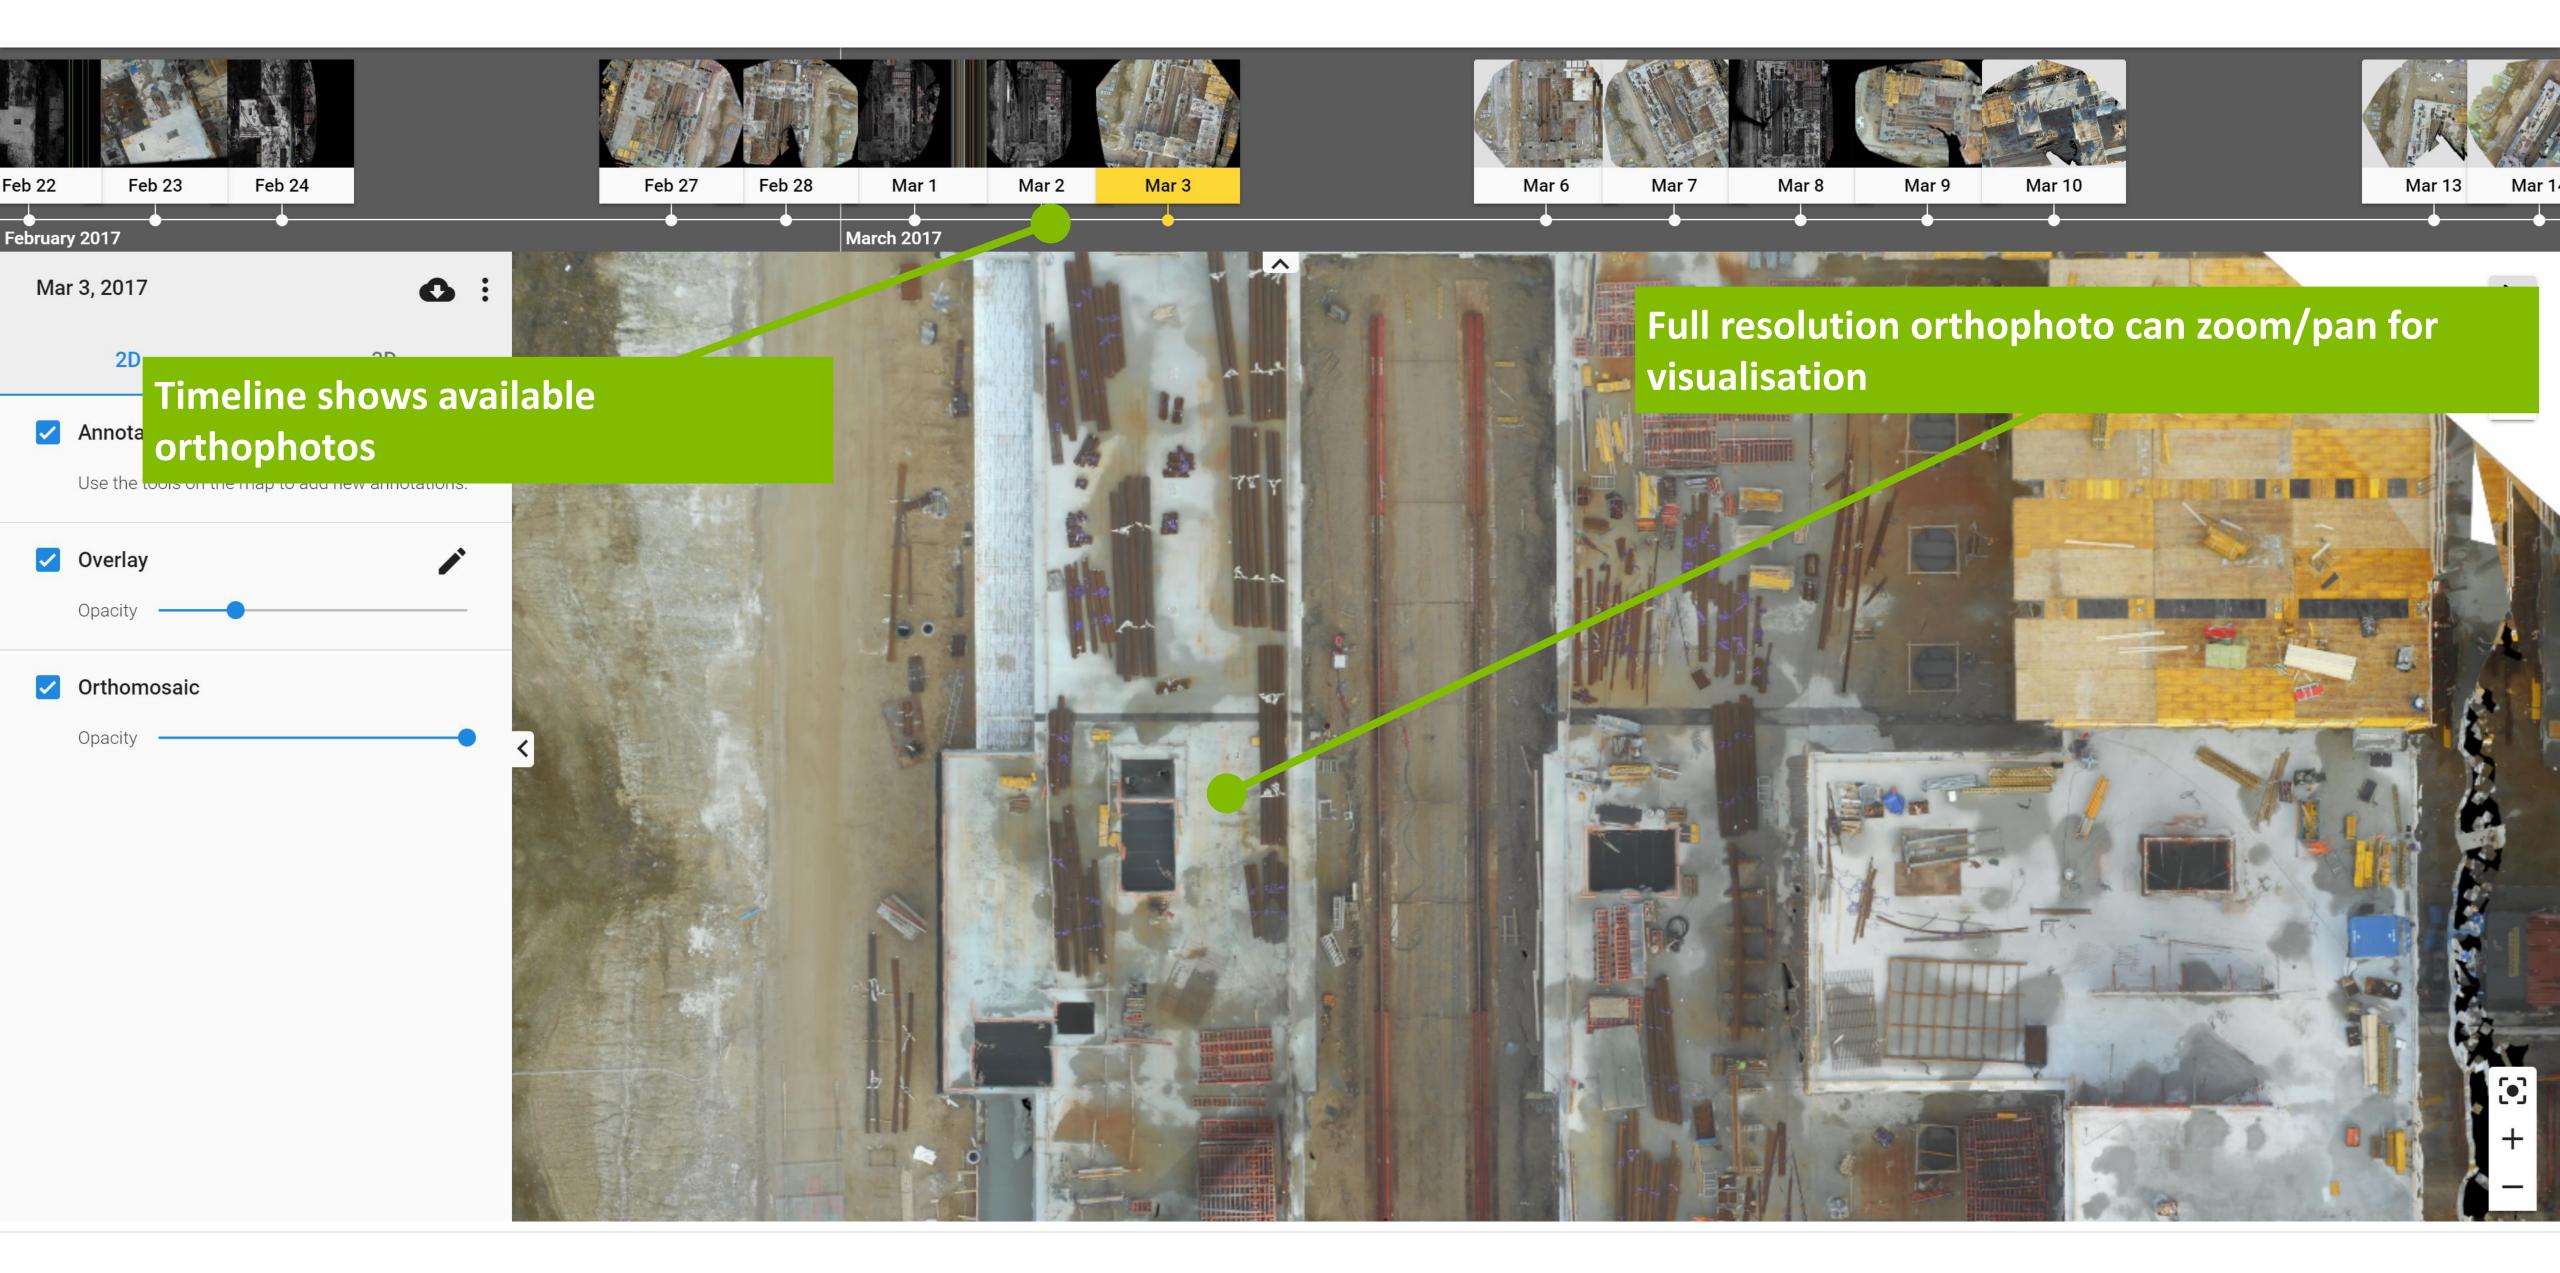

### Pix4Dbim Cloud Platform

#### Timeline

Access both 2D and 3D data for every day over the duration of the project

Make linear and area measurements, and annotate them for sharing