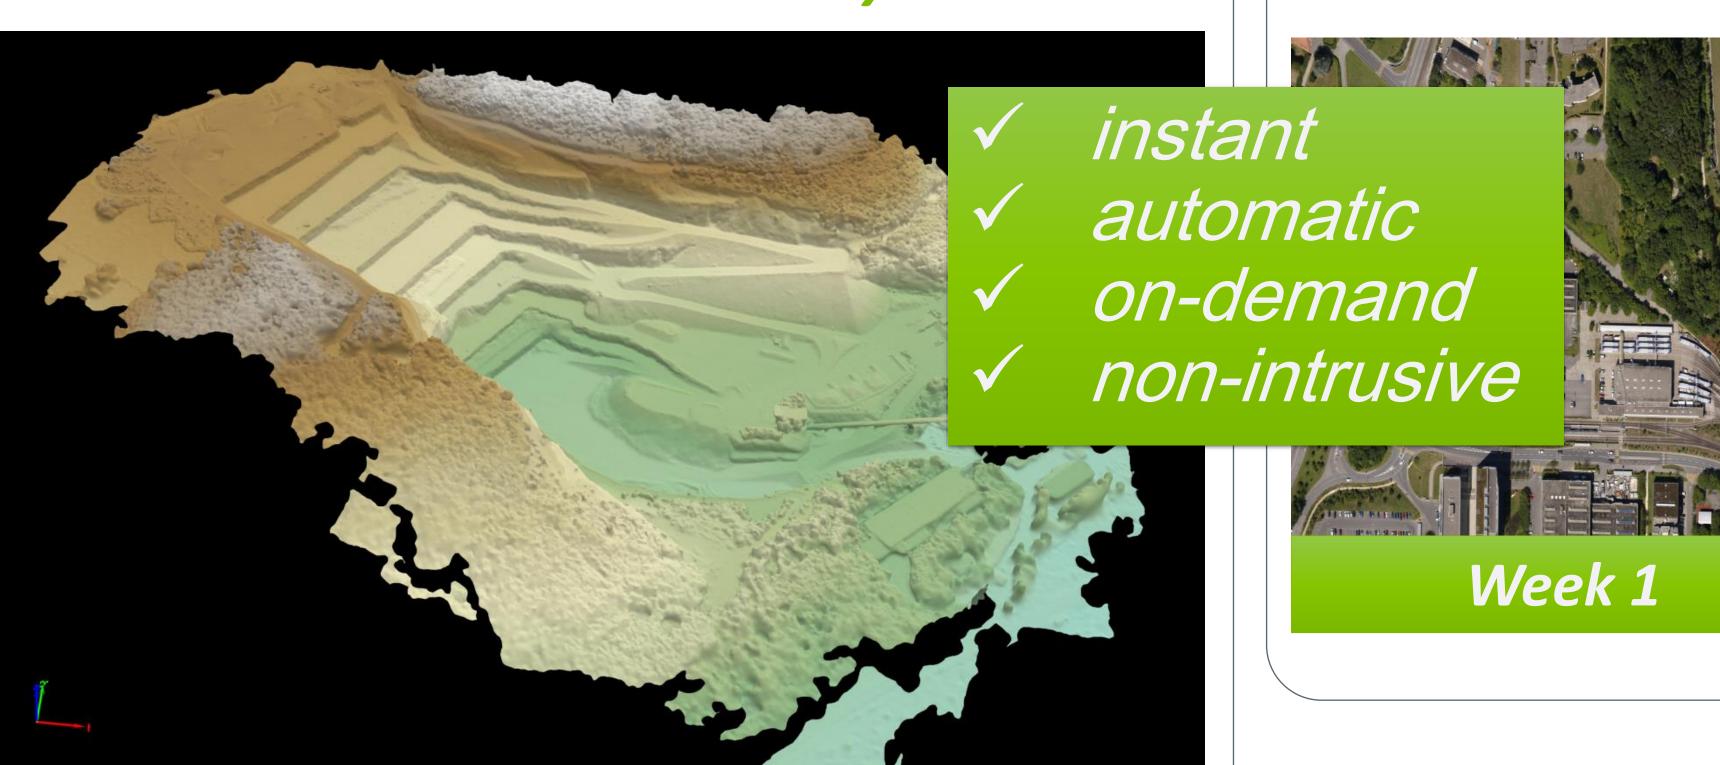

# SAME RESULTS AS BEFORE, EXCEPT INSTANT, AUTOMATIC, ON-DEMAND AND NON-INTRUSIVE

3D model for earthwork measurement and analysis

Orthophotos for site visualisation and construction progress monitoring