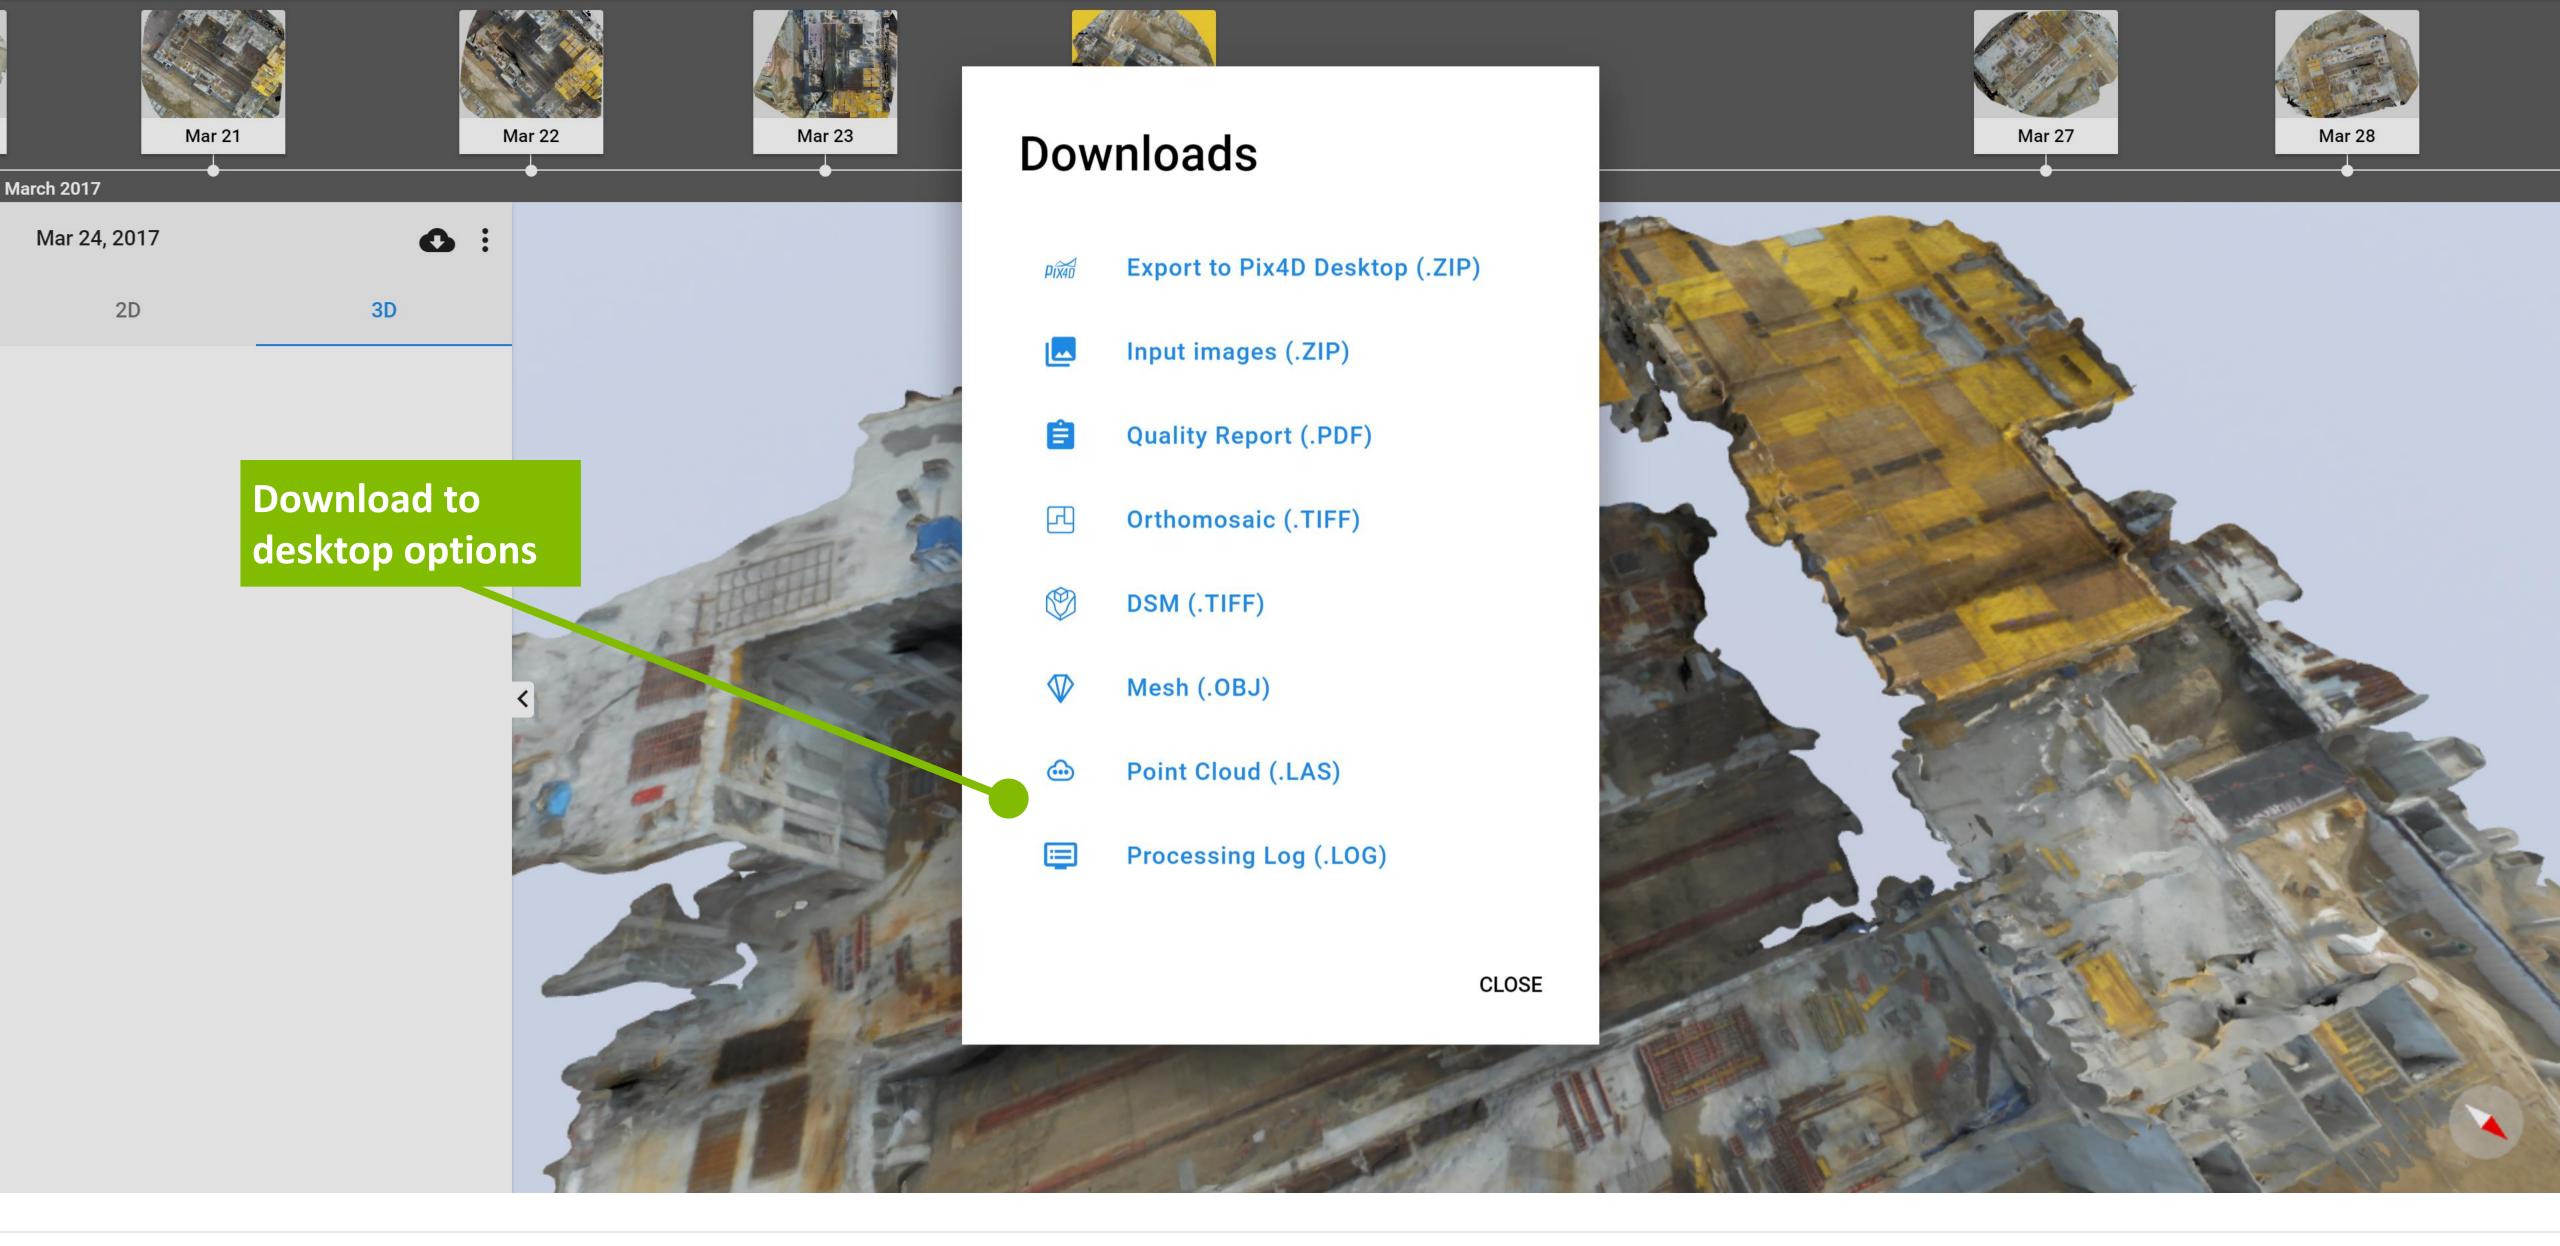

### Pix4Dbim Cloud Platform

#### Timeline

Access both 2D and 3D data for every day over the duration of the project

Make linear and area measurements, and annotate them for sharing

### **Drawing Overlay**

Compare the as-built data from Pix4D with design and schedule drawings to ensure the project is progressing correctly and on-schedule