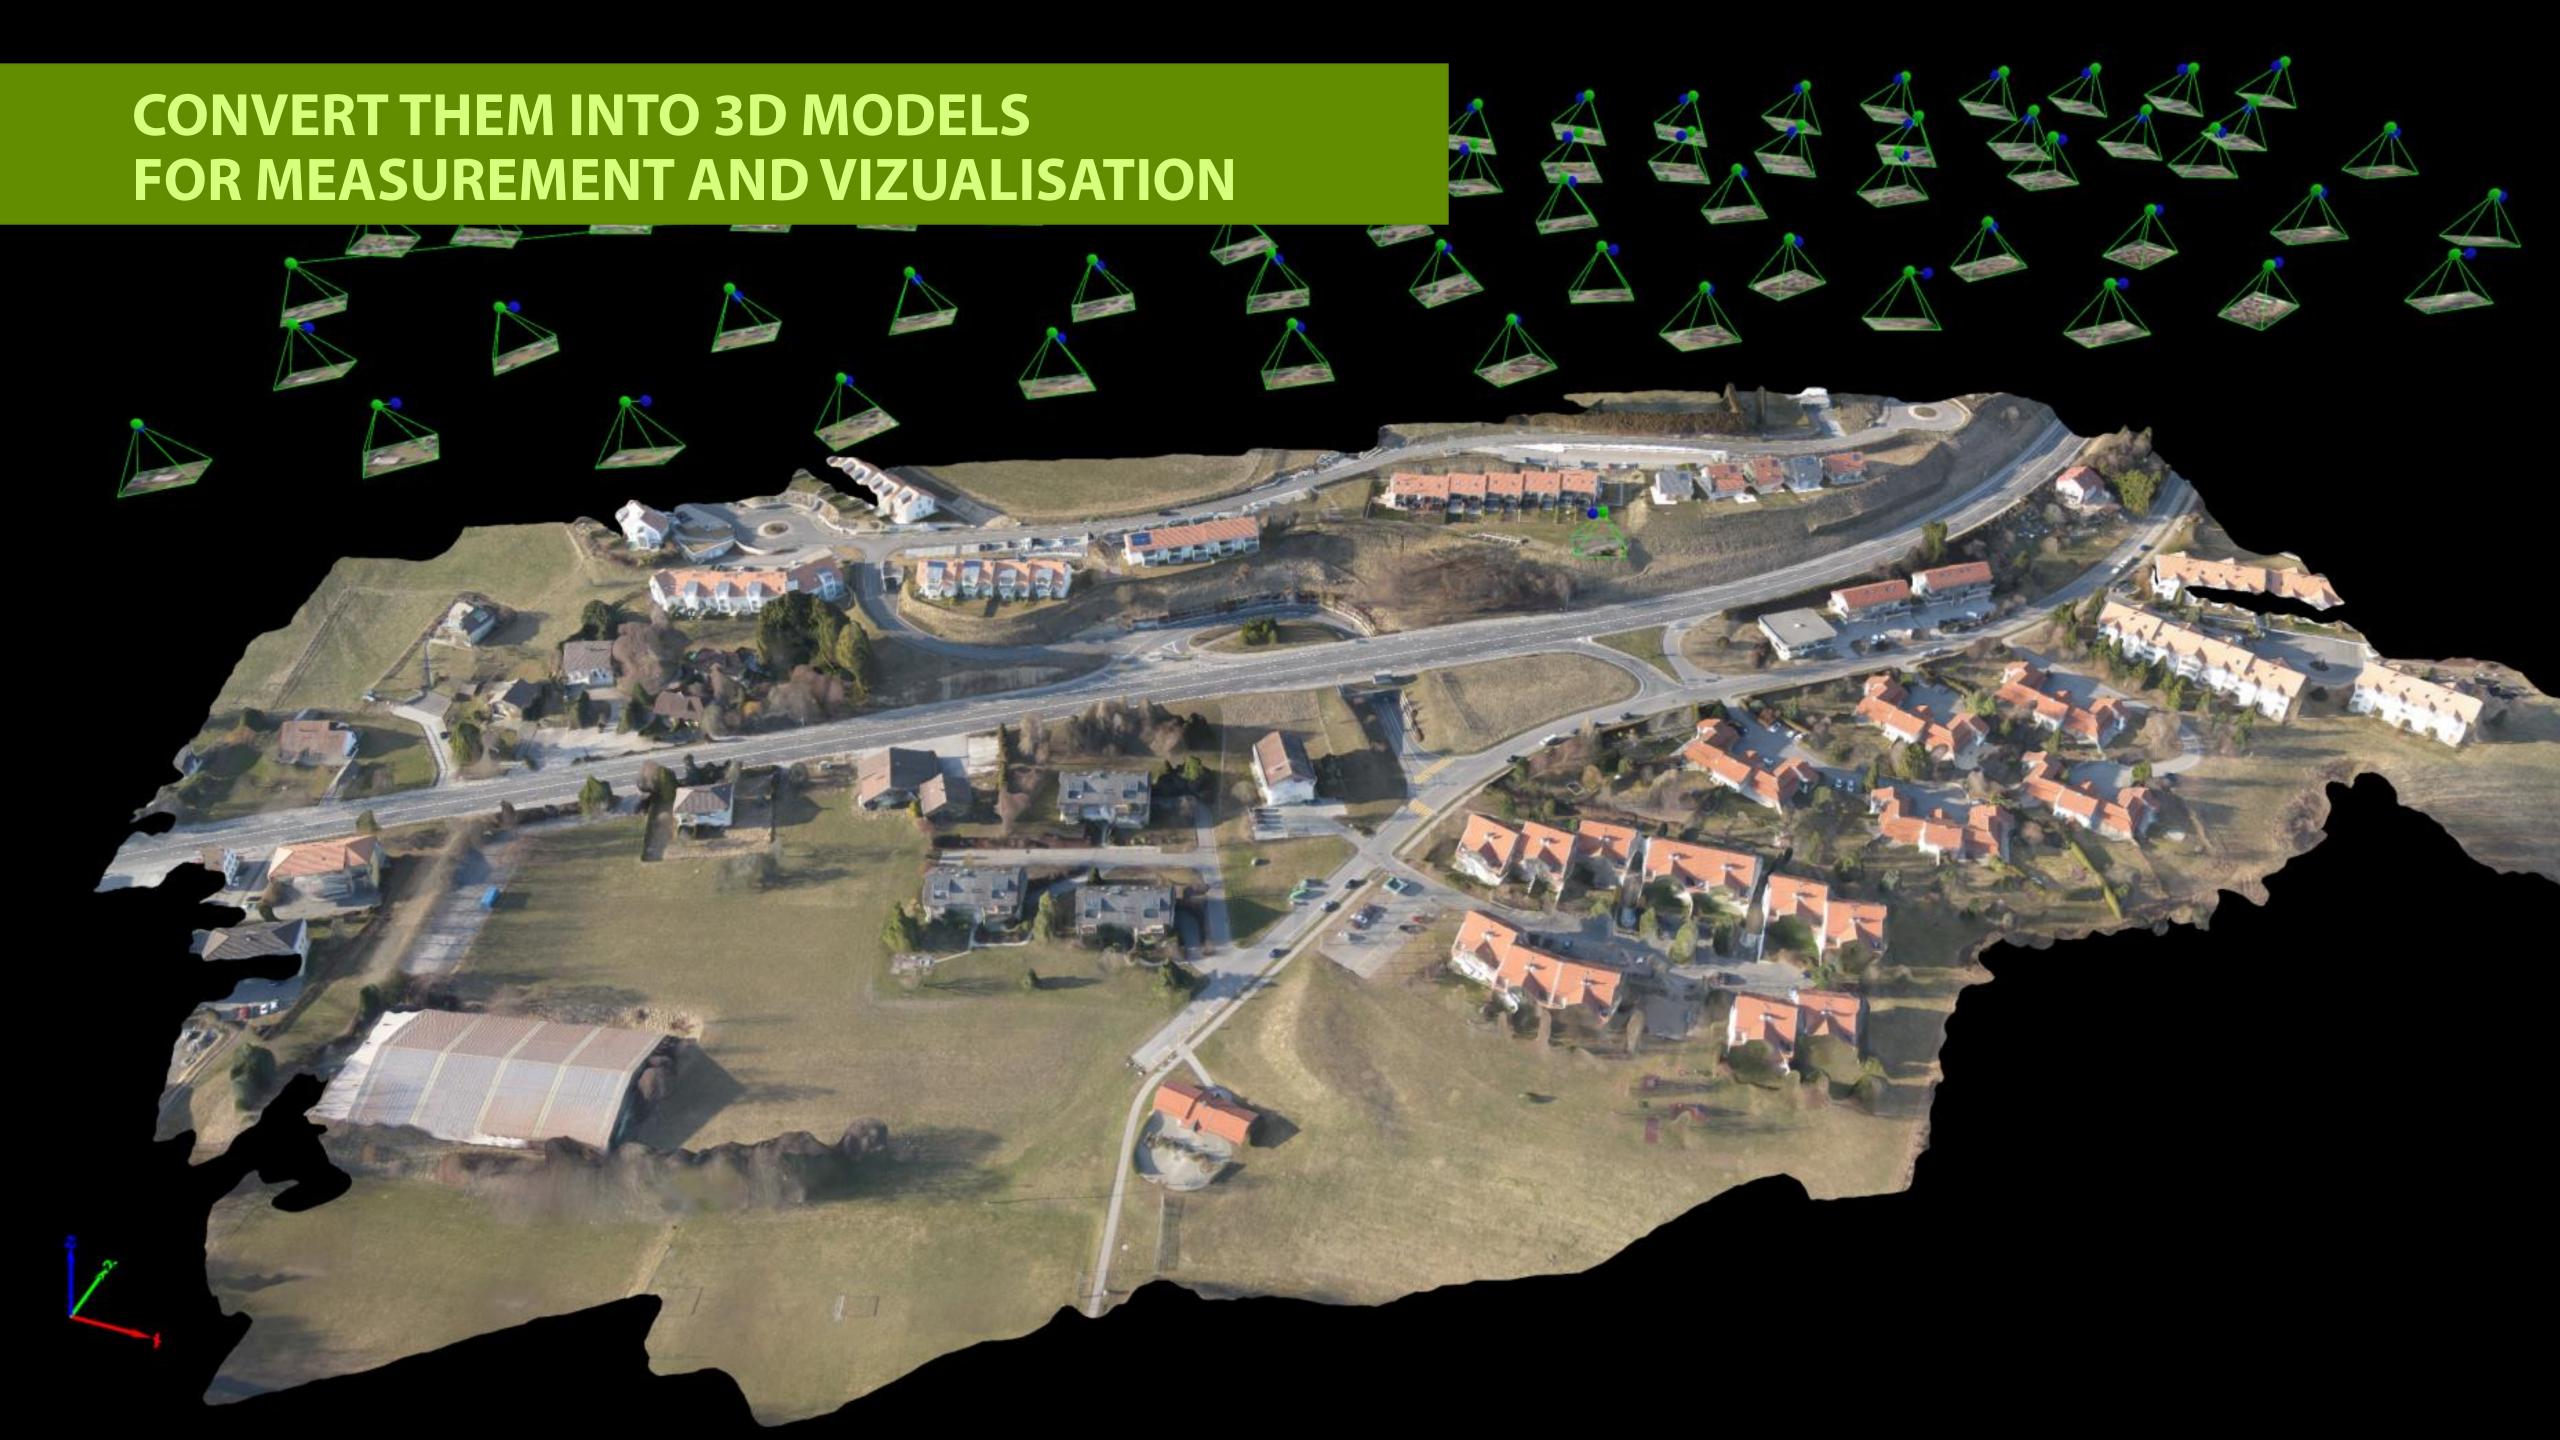

# OUR CONSTRUCTION CUSTOMERS ARE USING DRONES TO CAPTURE INFORMATION ABOUT THE SITE

3D model for earthwork measurement and analysis

Ortho-photos for site visualisation and construction progress monitoring