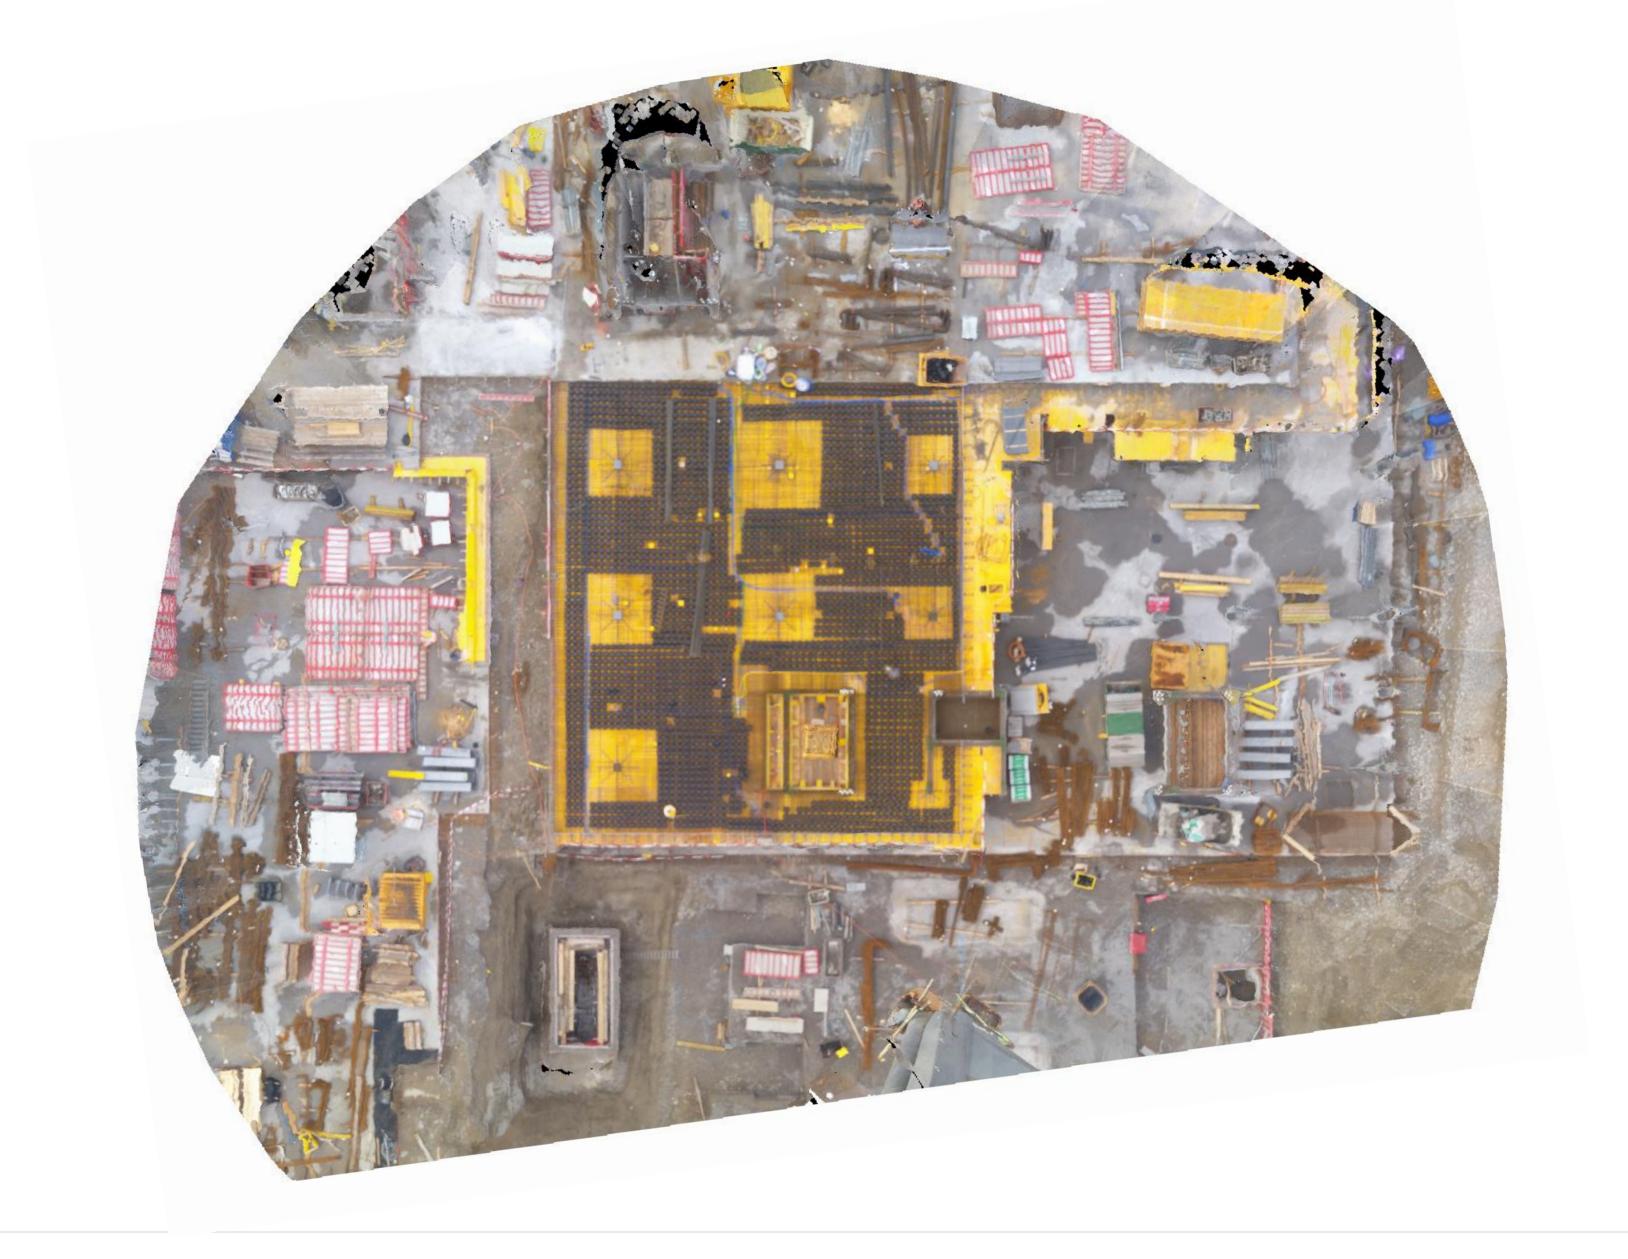

# OUR CONSTRUCTION CUSTOMERS ARE USING DRONES TO CAPTURE INFORMATION ABOUT THE SITE

3D model for earthwork measurement and analysis

Ortho-photos for site visualisation and construction progress monitoring

# SAME RESULTS AS BEFORE, EXCEPT INSTANT, AUTOMATIC, ON-DEMAND AND NON-INTRUSIVE

3D model for earthwork measurement and analysis

Orthophotos for site visualisation and construction progress monitoring