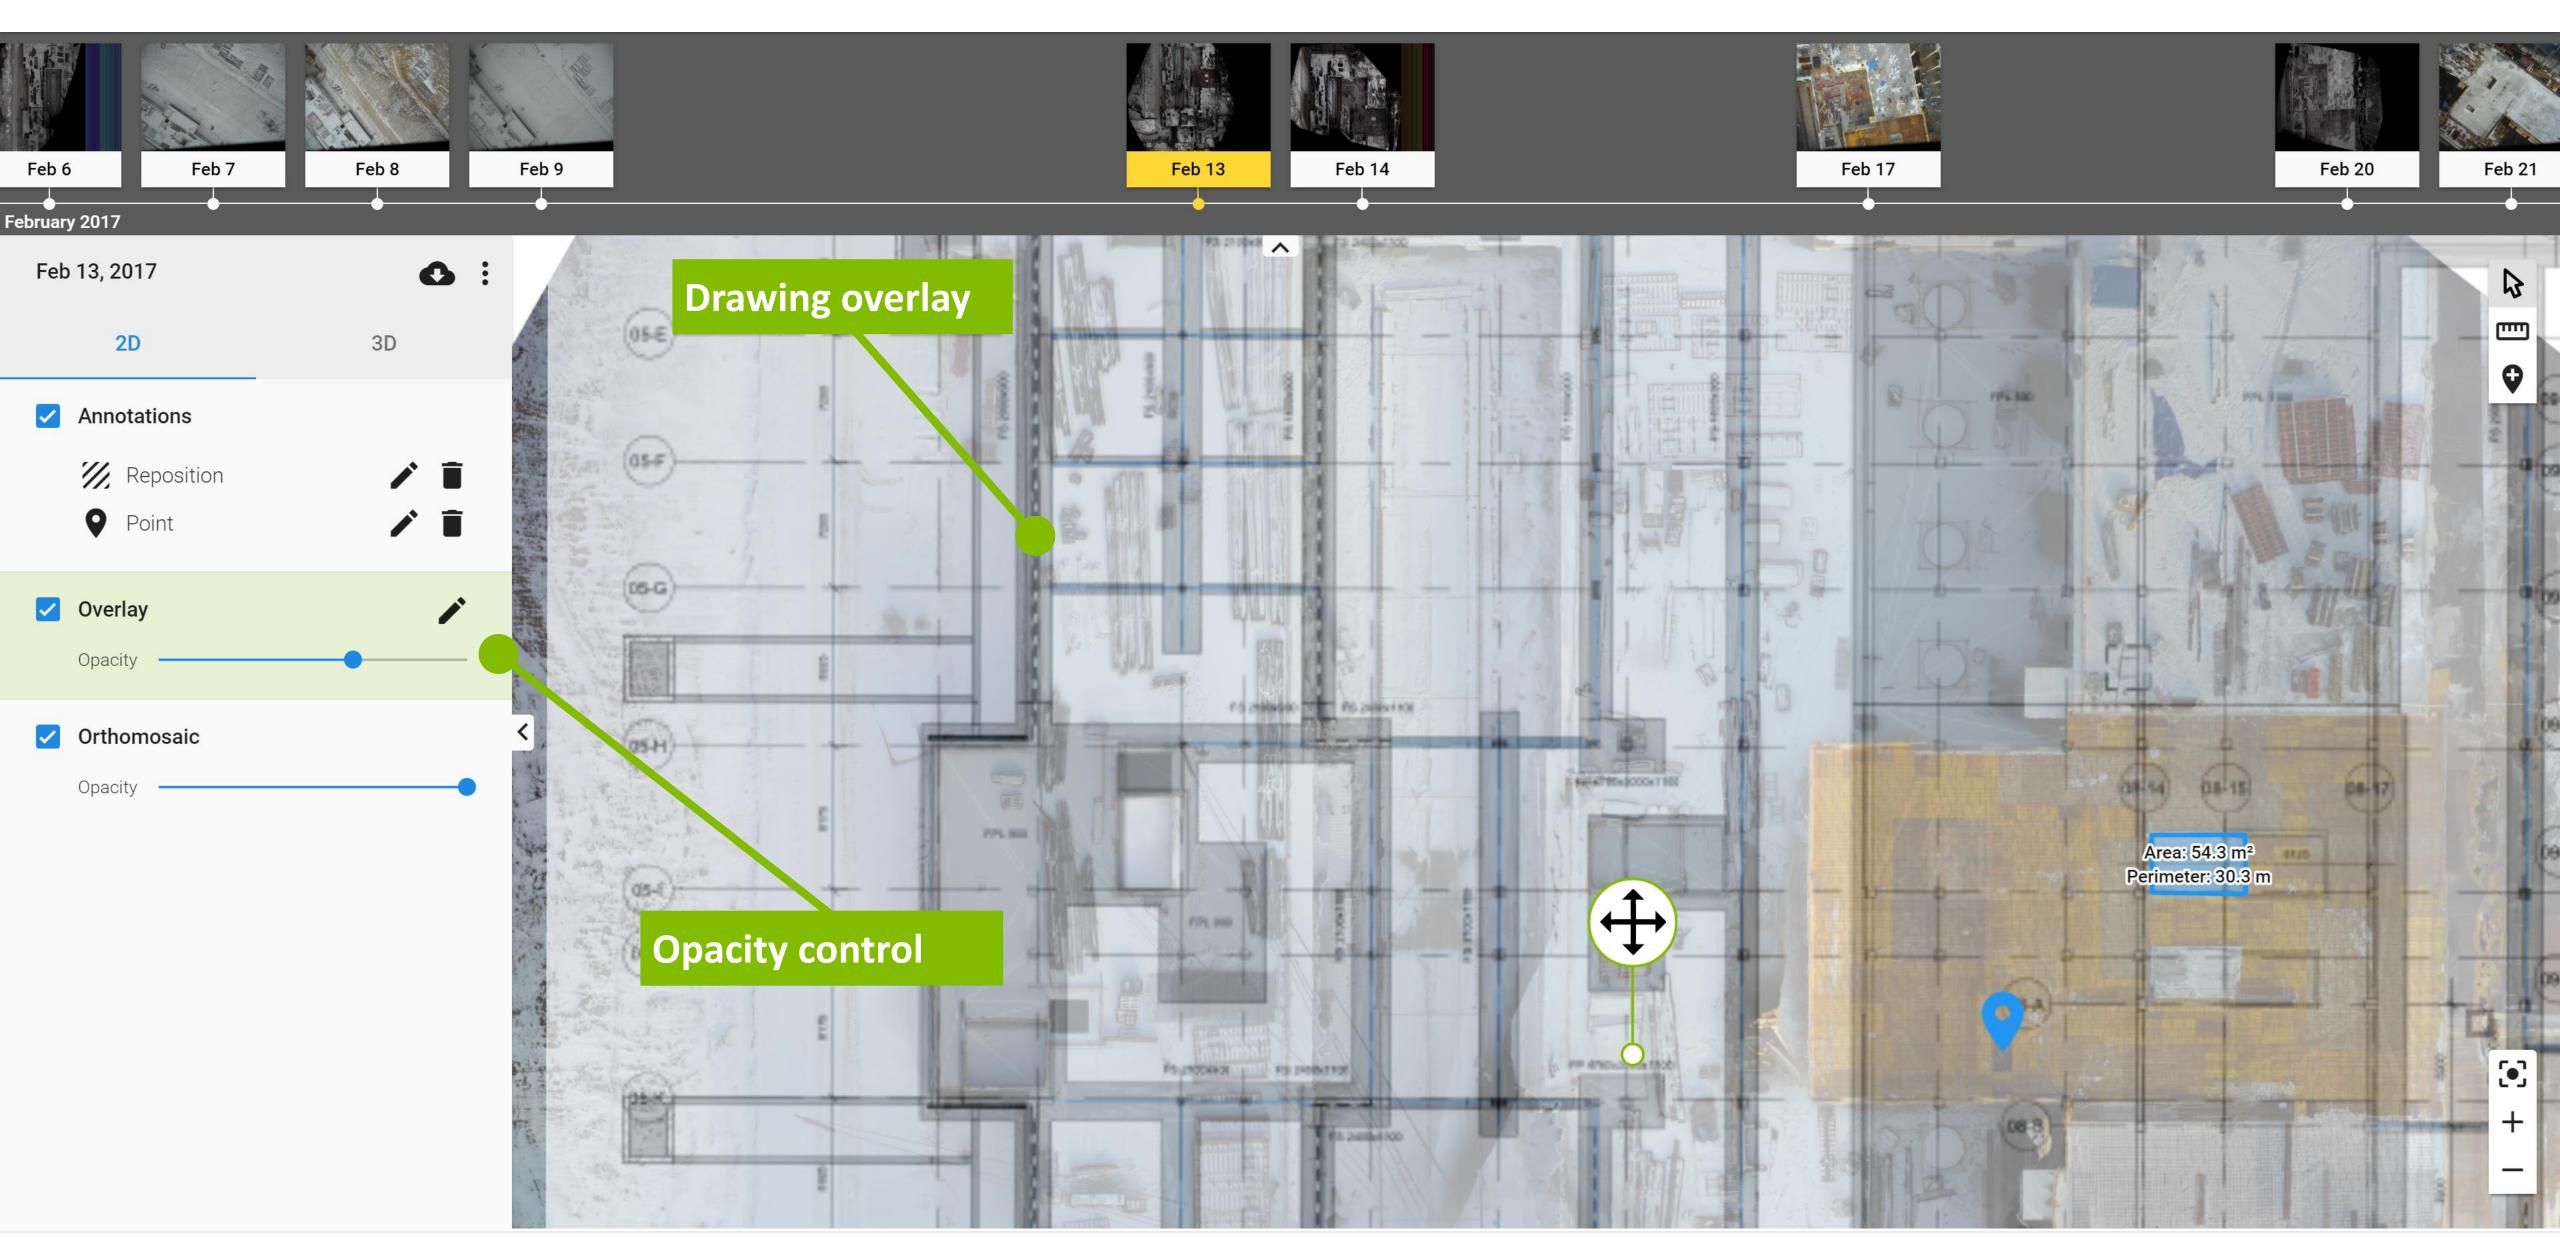

### **Drawing Overlay**

Compare the as-built data from Pix4D with design and schedule drawings to ensure the project is progressing correctly and on-schedule