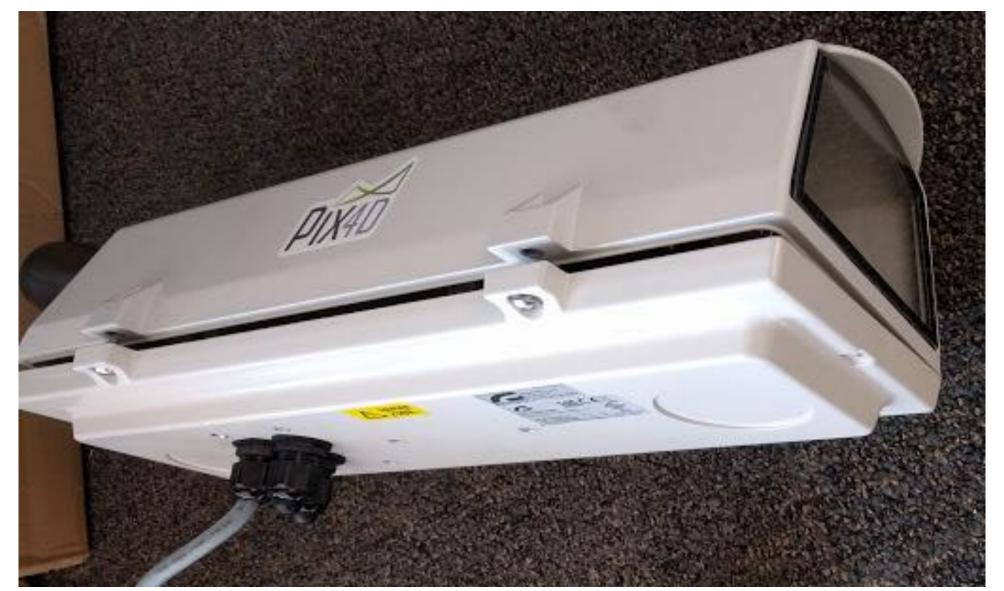

### SO WE HAVE DEVELOPED A CAMERA SYSTEM THAT ATTACHES TO THE TOWER CRANE AND CAPTURES IMAGES FROM THERE