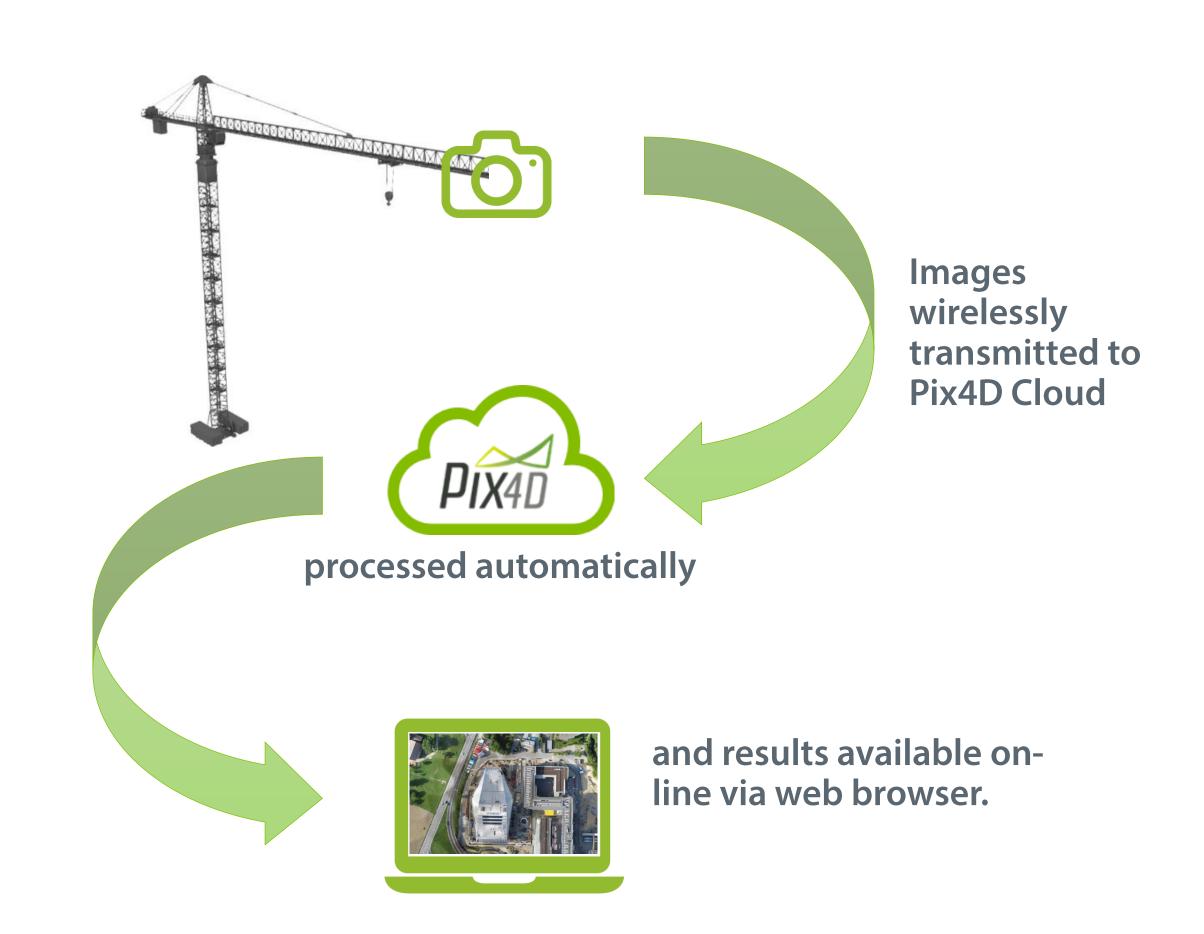

### SO WE HAVE DEVELOPED A CAMERA SYSTEM THAT ATTACHES TO THE TOWER CRANE AND CAPTURES IMAGES FROM THERE

# SAME RESULTS AS BEFORE, EXCEPT INSTANT, AUTOMATIC, ON-DEMAND AND NON-INTRUSIVE

3D model for earthwork measurement and analysis

Orthophotos for site visualisation and construction progress monitoring