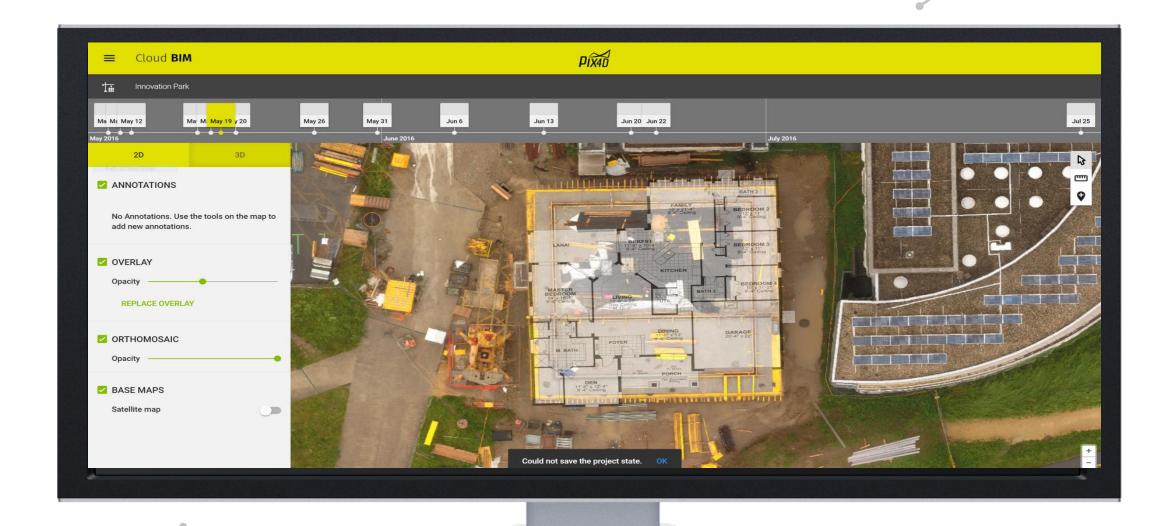

### Pix4Dbim Cloud Platform

#### Timeline

Access both 2D and 3D data for every day over the duration of the project

Make linear and area measurements, and annotate them for sharing

### **Drawing Overlay**

Compare the as-built data from Pix4D with design and schedule drawings to ensure the project is progressing correctly and on-schedule

# Measurements and Annotations