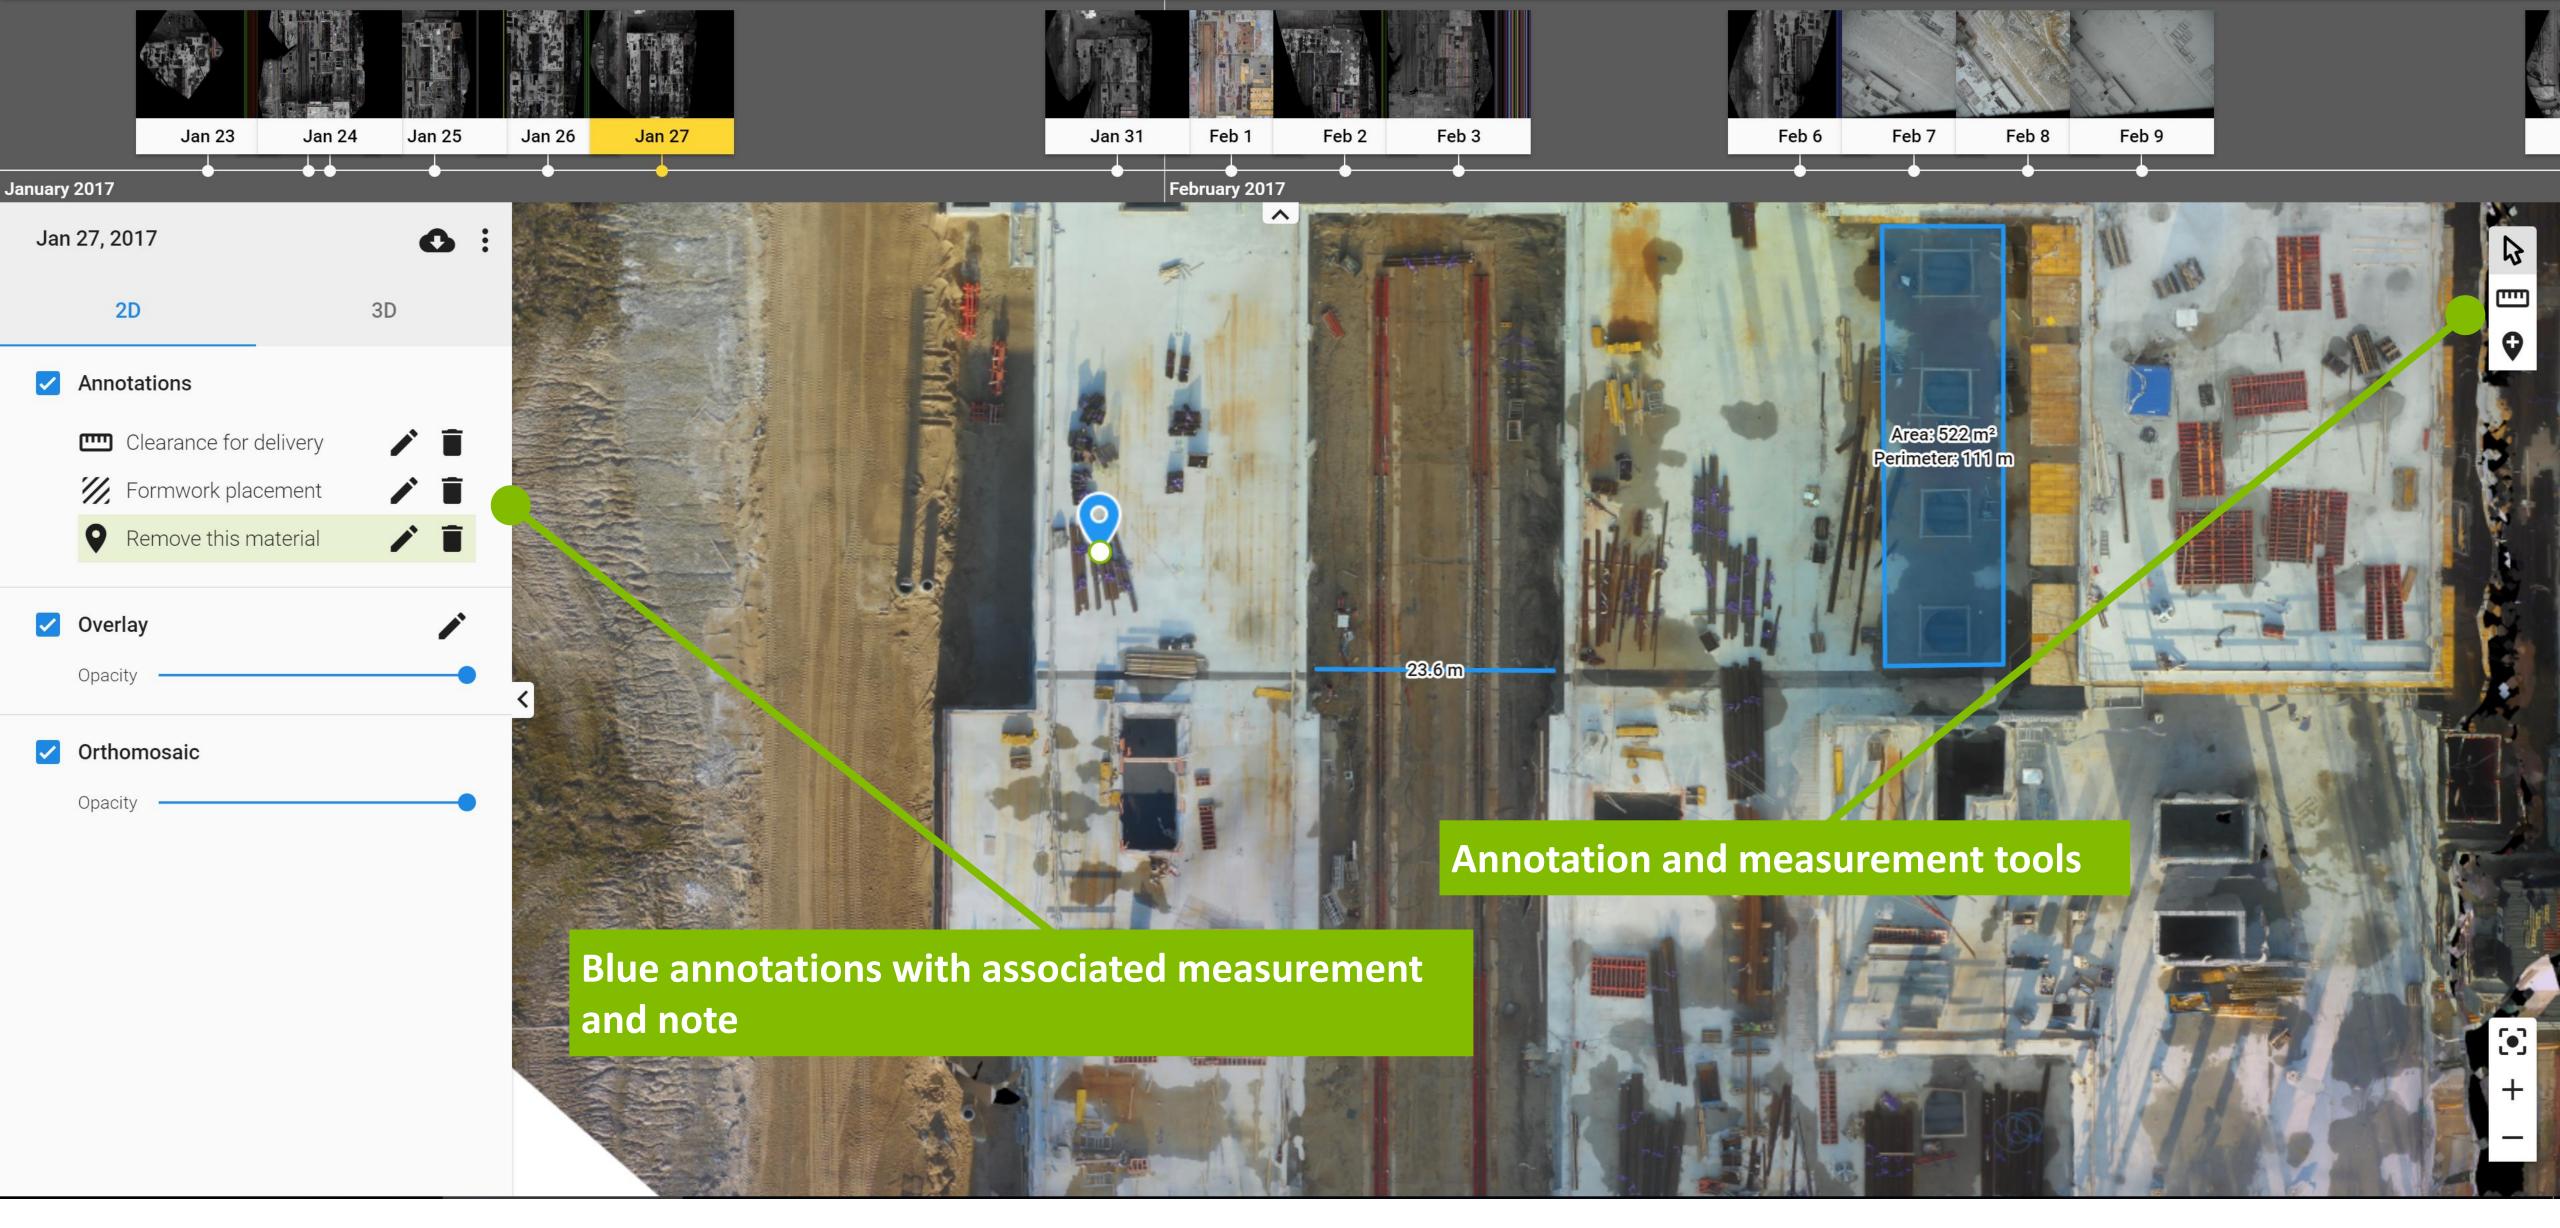

#### Timeline

Access both 2D and 3D data for every day over the duration of the project

Make linear and area measurements, and annotate them for sharing

# Measurements and Annotations