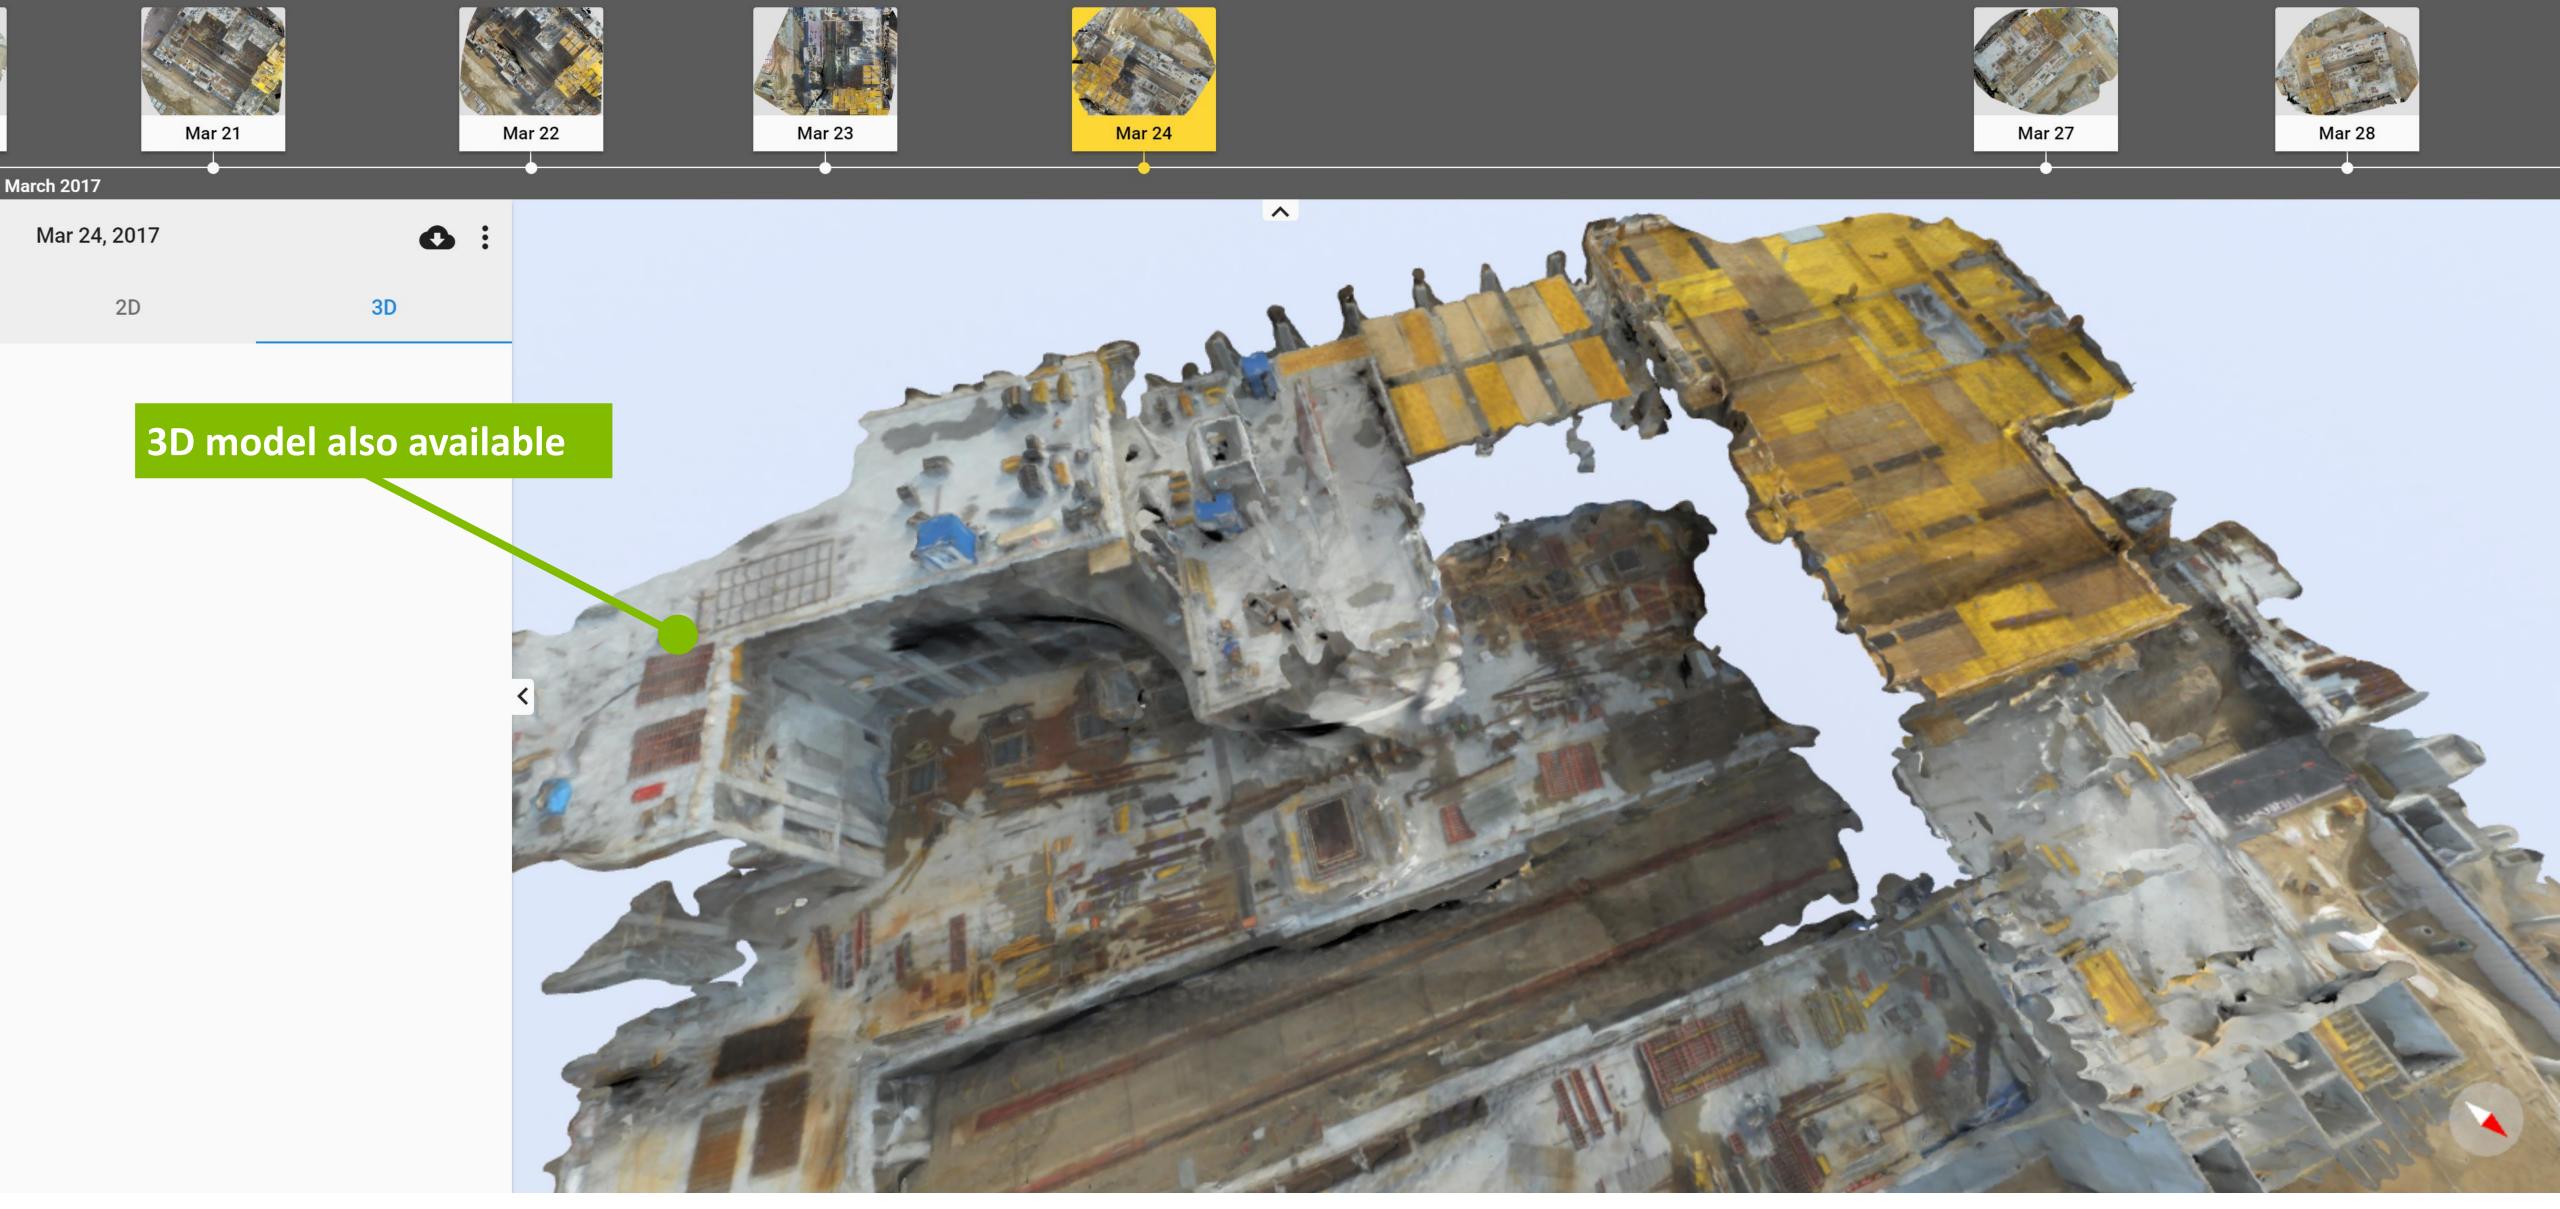

### Pix4Dbim Cloud Platform

#### Timeline

Access both 2D and 3D data for every day over the duration of the project

Make linear and area measurements, and annotate them for sharing

### **Drawing Overlay**

Compare the as-built data from Pix4D with design and schedule drawings to ensure the project is progressing correctly and on-schedule