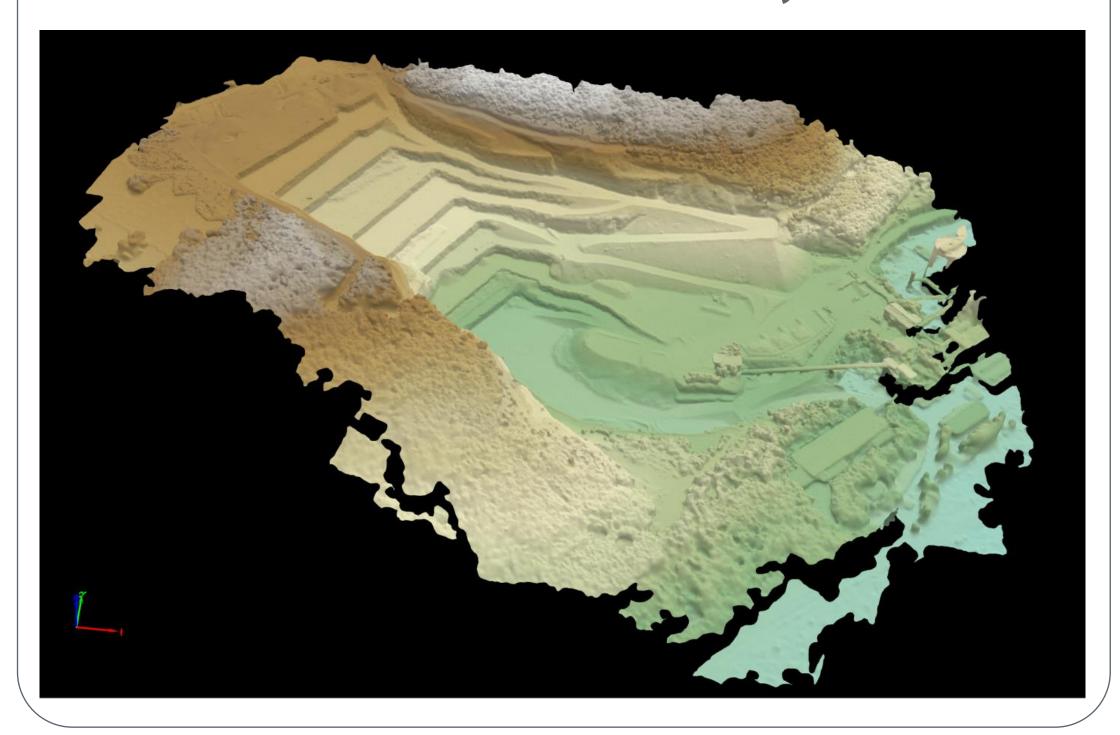

# OUR CONSTRUCTION CUSTOMERS ARE USING DRONES TO CAPTURE INFORMATION ABOUT THE SITE

3D model for earthwork measurement and analysis

Ortho-photos for site visualisation and construction progress monitoring