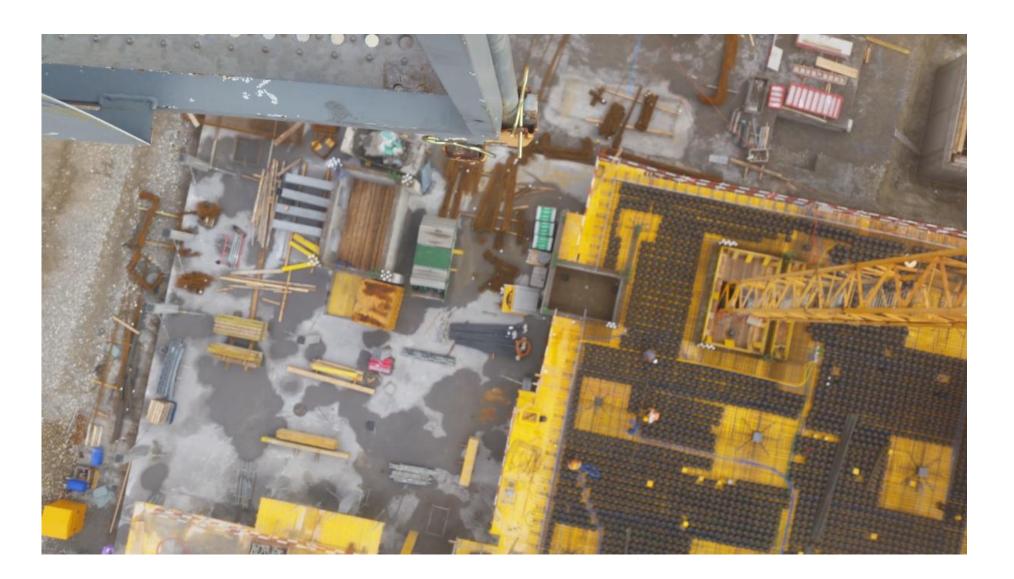

# SAME RESULTS AS BEFORE, EXCEPT INSTANT, AUTOMATIC, ON-DEMAND AND NON-INTRUSIVE

3D model for earthwork measurement and analysis

Orthophotos for site visualisation and construction progress monitoring

# OUR CONSTRUCTION CUSTOMERS ARE USING DRONES TO CAPTURE INFORMATION ABOUT THE SITE

3D model for earthwork measurement and analysis

Ortho-photos for site visualisation and construction progress monitoring