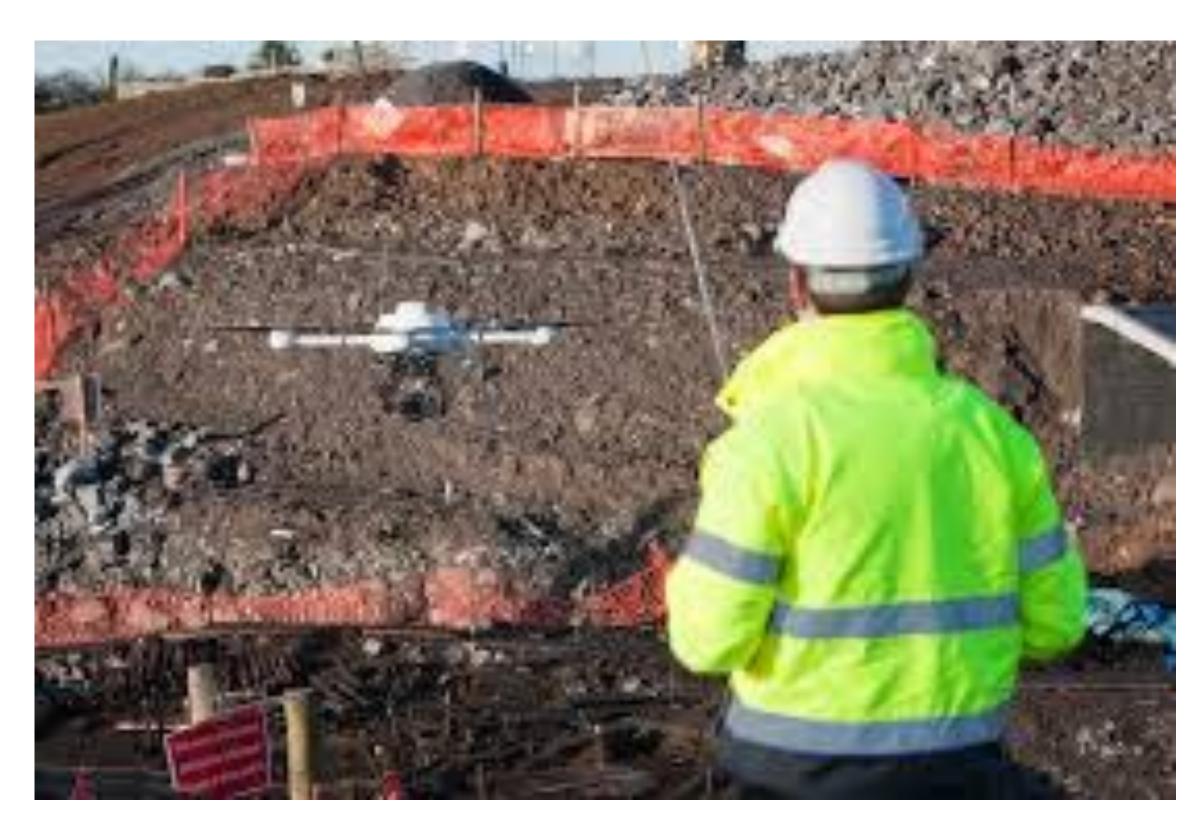

### SO WE HAVE DEVELOPED A CAMERA SYSTEM THAT ATTACHES TO THE TOWER CRANE AND CAPTURES IMAGES FROM THERE

# SAME RESULTS AS BEFORE, EXCEPT INSTANT, AUTOMATIC, ON-DEMAND AND NON-INTRUSIVE

3D model for earthwork measurement and analysis

Orthophotos for site visualisation and construction progress monitoring