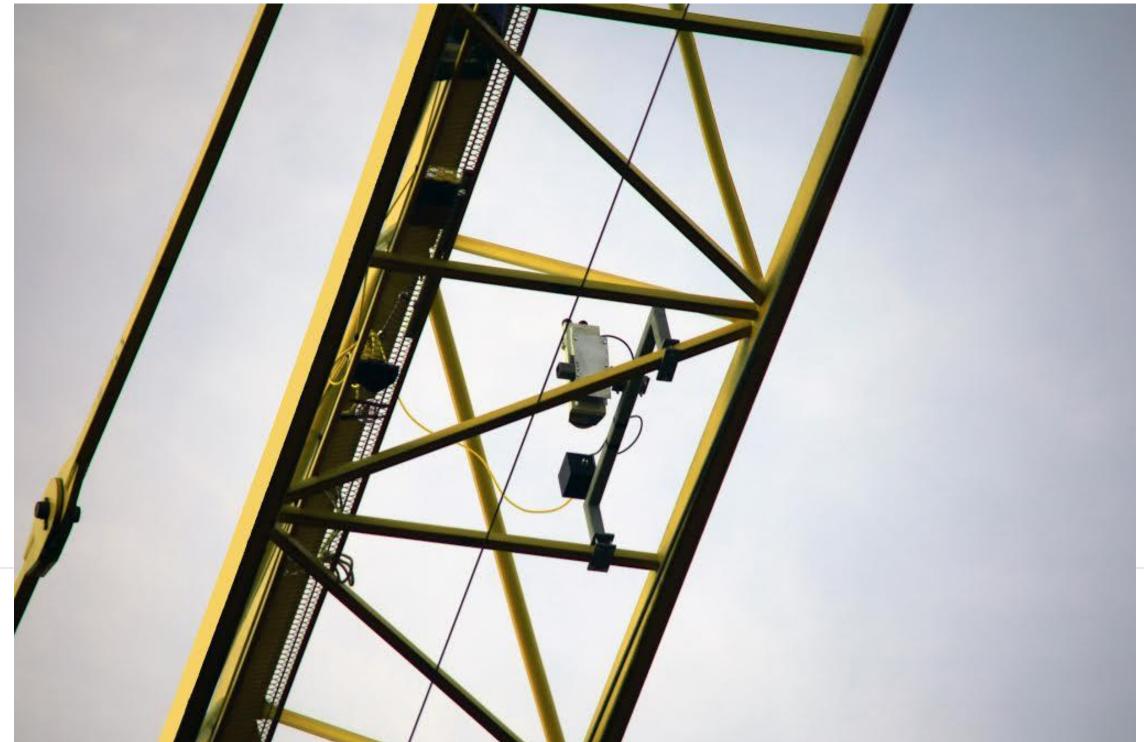

### SO WE HAVE DEVELOPED A CAMERA SYSTEM THAT ATTACHES TO THE TOWER CRANE AND CAPTURES IMAGES FROM THERE

# CRANE CAMERA Latest Results and Customer Value