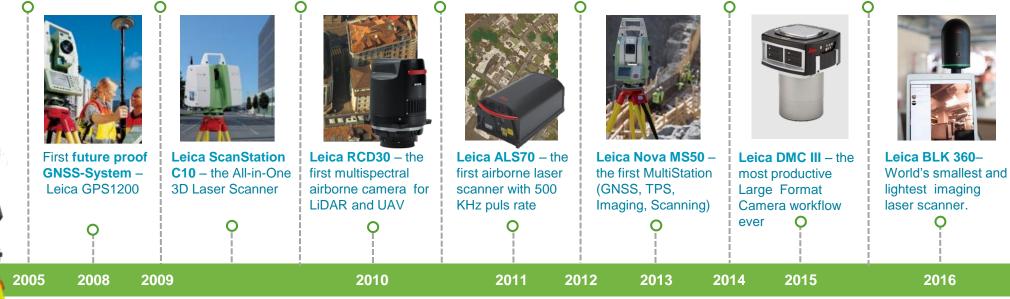

#### **Powerhouse of innovation** Solutions to shape smart change:

First total station with integrated GPS – Leica SmartStation

First High-Precision Total Station Leica TS30

Leica Viva – the most versatile surveying system

a – the Leica Viva TS atile – the fastest system Imaging Total Station

Leica ScanStation P20 – first 3D laser scanner with WFD technology

**Aibotix X6**– UAV for surveying, industrial inspection, agriculture and forestry.

Leica Pegasus Backpack– the first Mobile Mapping Backpack