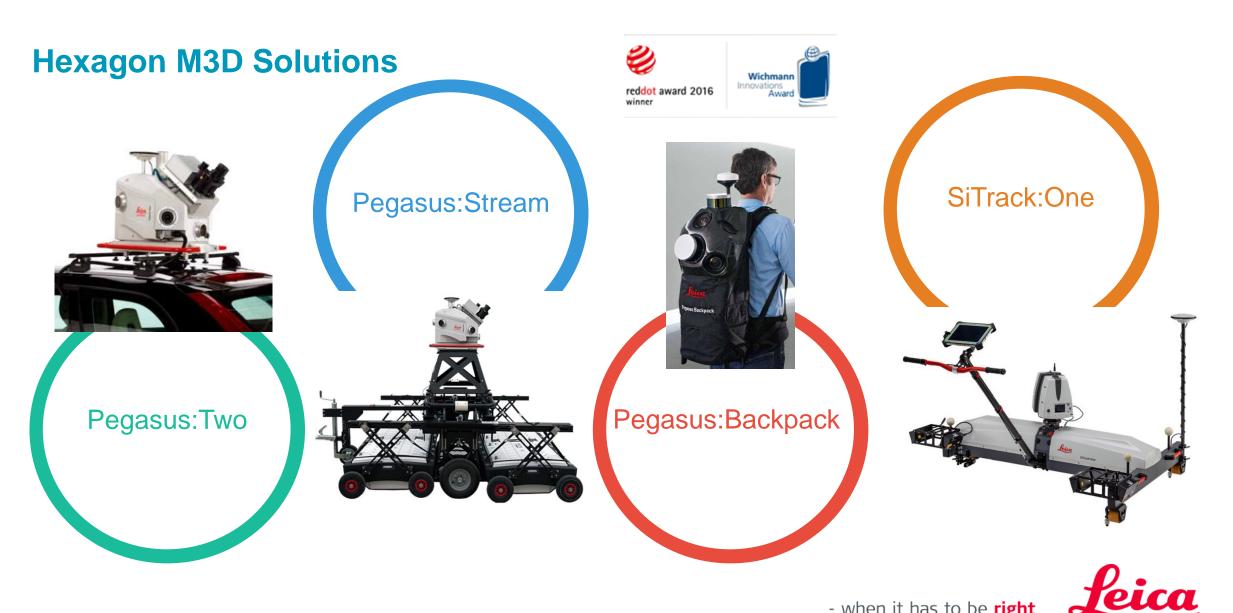

Leica Pegasus Backpack– the first Mobile Mapping Backpack

# **Geospatial Solutions Division (GSD) – Reality Capture**

AIRBORNE TOPO + BATHY LiDAR

AIRBORNE IMAGING + HYBTRID SENSORS

MOBILE SENSOR PLATFORMS