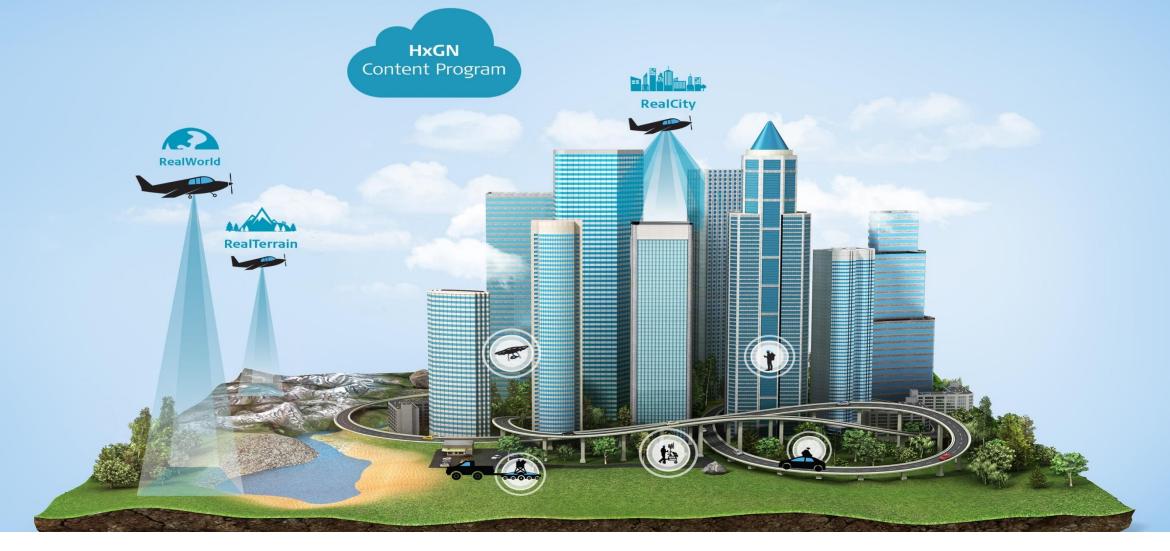

# Leica RealWorld - Airborne reality capture for large areas

Geosystems

# Leica RealCity - Airborne reality capture for smart cities

**CityMapper** Nadir & Oblique cameras plus Hyperion Lidar

# Leica RealTerrain – Airborne reality capture for large elevation programs