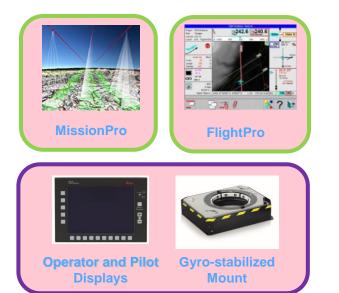

## Leica Topographic LiDAR Products – where do they fit in ?

## **Hexagon Elevation Program (HxEP)**

- Started in 2016
- Delivery of *Precision Elevation Data for Professionals* via a licensed data model
- Initial HxEP target market North America
- Leverage of the newly introduced Single Photon LiDAR technology from Sigma Space
  - Real Terrain offering under Leica Geosystems brand
  - SPL100 sensor system + HxMap workflow
  - First pathfinder programs started in the U.S. to mature sensor and production workflow
  - Seed market for new business model approach to elevation content
  - System sales in international markets that are not on the HxCP road map