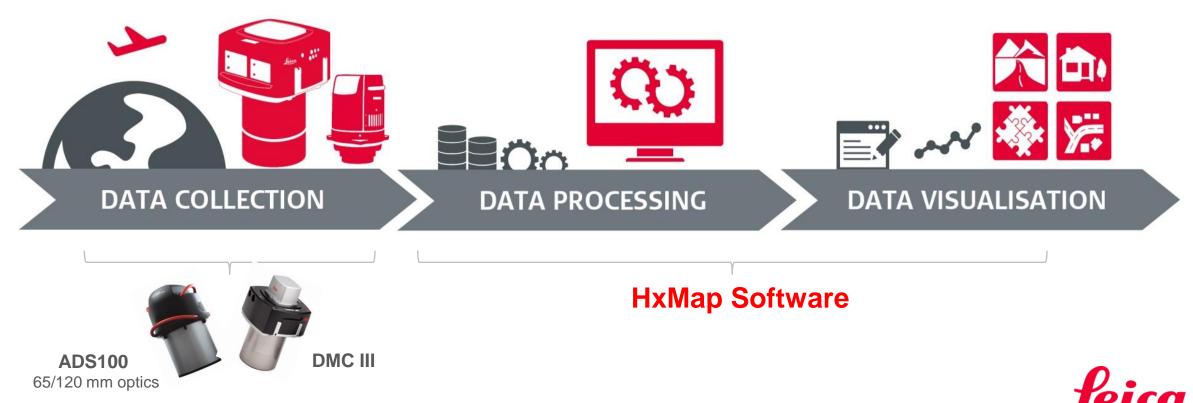

## **GSD Airborne Solutions – Common Aircraft Infrastructure**

Airborne Imaging Superior Digital Imaging Technology

#### **Common Peripherals and Comprehensive Airborne Software**

Airborne LIDAR Best-in-Class LiDAR Technology

**Common workflow solutions** RealWorld – RealCity – RealTerrain

#### HxMap Software

RealCity