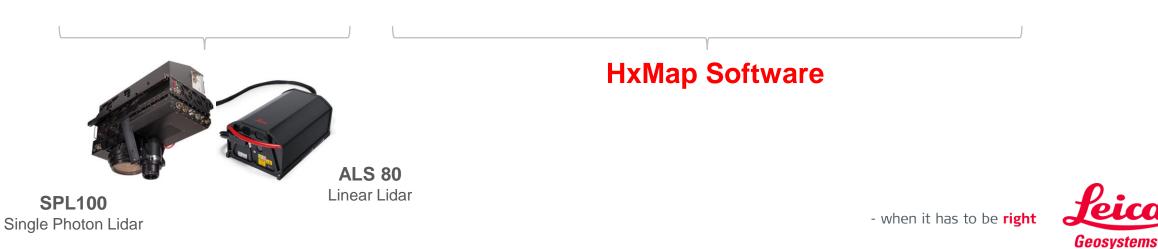

# Leica RealTerrain – Airborne reality capture for large elevation programs

## **Hexagon Elevation Program (HxEP)**

- Started in 2016
- Delivery of *Precision Elevation Data for Professionals* via a licensed data model
- Initial HxEP target market North America
- Leverage of the newly introduced Single Photon LiDAR technology from Sigma Space
  - Real Terrain offering under Leica Geosystems brand
  - SPL100 sensor system + HxMap workflow
  - First pathfinder programs started in the U.S. to mature sensor and production workflow
  - Seed market for new business model approach to elevation content
  - System sales in international markets that are not on the HxCP road map