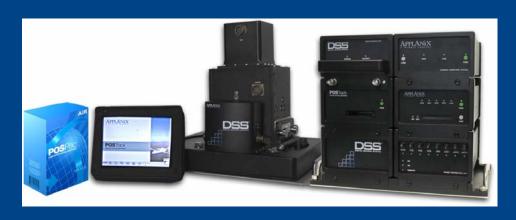

#### **Trimble Aerial Camera - Project Speyer**

Images June 2009: P65 sensor, pixel size 6 µm; 8 cm GSD

**@-Trimble** 

**Applanix DSS camera system** 

- A directly-georeferenced, medium-format imaging solution
- Integrated of: GNSS/IMU, flight management, metric imaging camera, controller, POS Pac MMS postprocessing, RapidOrtho generation software