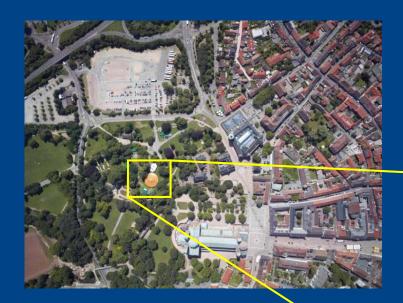

#### **Trimble Aerial Camera - Project Speyer**

Images June 2009: P65 sensor, pixel size 6 µm; 8 cm GSD

**@-Trimble** 

**Applanix DSS camera system** 

- A directly-georeferenced, medium-format imaging solution
- Integrated of: GNSS/IMU, flight management, metric imaging camera, controller, POS Pac MMS postprocessing, RapidOrtho generation software