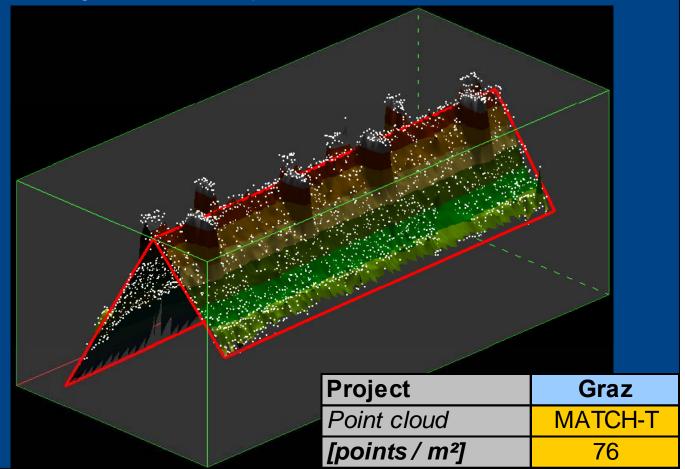

ing GNSS-Aided Inertial systems for direct georeferencing of aerial sensor data















#### **Trimble Aerial Camera configurations**

Several camera models based on same camera head





#### **Trimble Aerial Camera - Project Speyer**



Images June 2009: P65 sensor, pixel size 6 µm; 8 cm GSD



**@-Trimble** 

**Applanix DSS camera system** 

- A directly-georeferenced, medium-format imaging solution
- Integrated of: GNSS/IMU, flight management, metric imaging camera, controller, POS Pac MMS postprocessing, RapidOrtho generation software







#### **Trimble Harrier System**





## **Trimble Harrier family**



Corridor Mapping Aerial Mapping

10



## INPHO data processing solutions





### **MATCH-T DSM surface model**













#### Building extraction from point clouds





#### **Afternoon demo sessions**

- Group E
   Airborne Data Acquisition Solutions
- Group F
   INPHO Software for Terrain Modelling
   Applications

Please contact us for an individual demo arrangement





## Thank you for your attention

Johannes Saile GeoSpatial Division

17