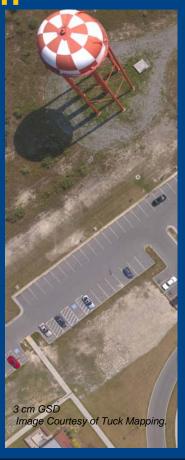

#### **Trimble Aerial Camera - Project Speyer**

Images June 2009: P65 sensor, pixel size 6 µm; 8 cm GSD

**@-Trimble** 

**Applanix DSS camera system** 

- A directly-georeferenced, medium-format imaging solution
- Integrated of: GNSS/IMU, flight management, metric imaging camera, controller, POS Pac MMS postprocessing, RapidOrtho generation software