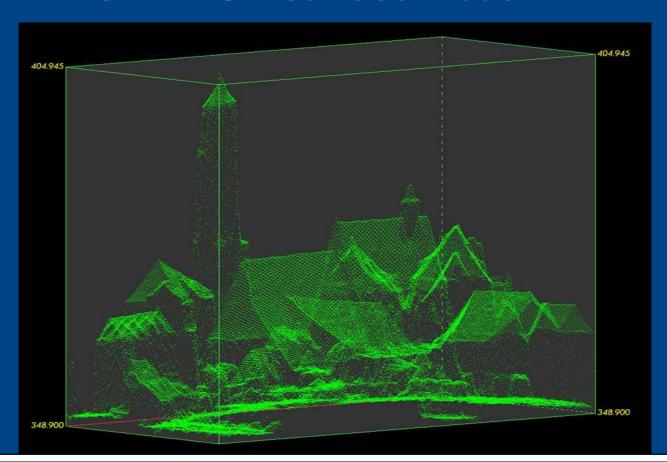

eoreferencing**

#### **Applanix POS AV**

Industry leading GNSS-Aided Inertial systems for direct georeferencing of aerial sensor data















#### **Trimble Aerial Camera configurations**

Several camera models based on same camera head





#### **Trimble Aerial Camera - Project Speyer**



Images June 2009: P65 sensor, pixel size 6 µm; 8 cm GSD



**@-Trimble** 

**Applanix DSS camera system** 

- A directly-georeferenced, medium-format imaging solution
- Integrated of: GNSS/IMU, flight management, metric imaging camera, controller, POS Pac MMS postprocessing, RapidOrtho generation software







#### **Trimble Harrier System**





## **Trimble Harrier family**



Corridor Mapping Aerial Mapping

10



## INPHO data processing solutions





### **MATCH-T DSM surface model**













#### Building extraction from point clouds





#### **Afternoon demo sessions**

- Group E
   Airborne Data Acquisition Solutions
- Group F
   INPHO Software for Terrain Modelling
   Applications

Please contact us for an individual demo arrangement





## Thank you for your attention

Johannes Saile GeoSpatial Division

17