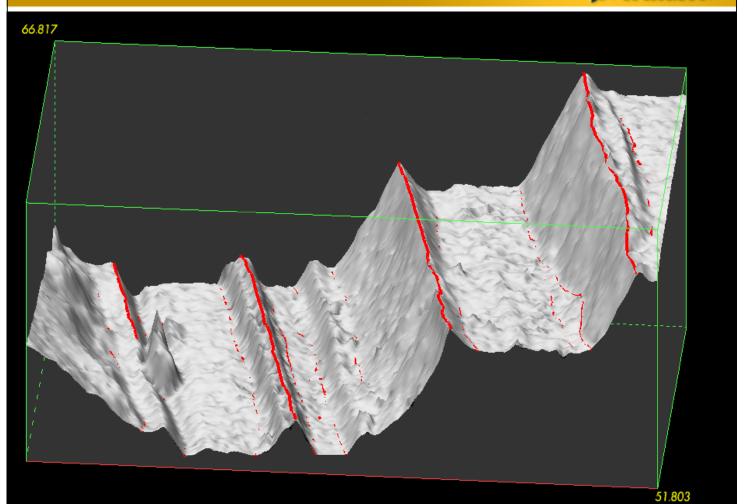

ncing**

#### **Applanix POS AV**

Industry leading GNSS-Aided Inertial systems for direct georeferencing of aerial sensor data















#### **Trimble Aerial Camera configurations**

Several camera models based on same camera head





#### **Trimble Aerial Camera - Project Speyer**



Images June 2009: P65 sensor, pixel size 6 µm; 8 cm GSD



**@-Trimble** 

**Applanix DSS camera system** 

- A directly-georeferenced, medium-format imaging solution
- Integrated of: GNSS/IMU, flight management, metric imaging camera, controller, POS Pac MMS postprocessing, RapidOrtho generation software







#### **Trimble Harrier System**





## **Trimble Harrier family**



Corridor Mapping Aerial Mapping

10



## INPHO data processing solutions





### **MATCH-T DSM surface model**













#### Building extraction from point clouds





#### **Afternoon demo sessions**

- Group E
   Airborne Data Acquisition Solutions
- Group F
   INPHO Software for Terrain Modelling
   Applications

Please contact us for an individual demo arrangement





## Thank you for your attention

Johannes Saile GeoSpatial Division

17