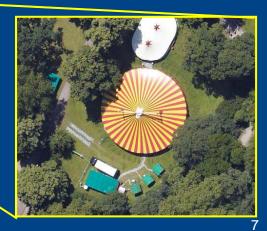

#### **Trimble Aerial Camera - Project Speyer**

Images June 2009: P65 sensor, pixel size 6 µm; 8 cm GSD

**@-Trimble** 

**Applanix DSS camera system** 

- A directly-georeferenced, medium-format imaging solution
- Integrated of: GNSS/IMU, flight management, metric imaging camera, controller, POS Pac MMS postprocessing, RapidOrtho generation software