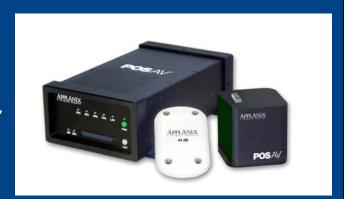

#### **Applanix POS AV**

Industry leading GNSS-Aided Inertial systems for direct georeferencing of aerial sensor data