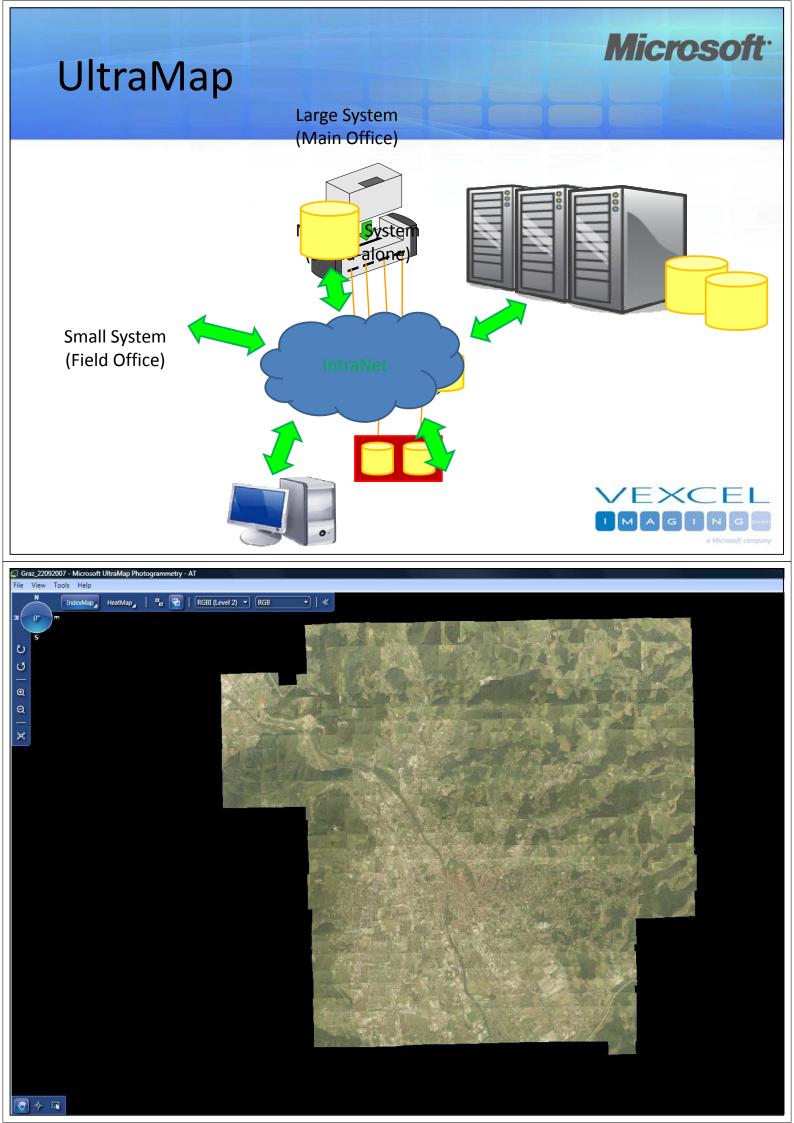

ap PF The new Postprocessing Software
  - UltraMap AT Aerotriangulation

Presentation : Schellingstr. 24 / 1st floor

**Open Phowo Partner** 

#### To be announced

- UltraCamXp w/a Small Scale Mapping Camera
- UltraCamLp Medium Format Photogrammetric Camera
- UltraMap V2.0 The new Postprocessing Software





Micros



#### UltraCamXp Camera System



## UltraCamL Camera System





Microsot

**Microsoft** 



- UltraCamL / Lp
  - Mapping camera with productive footprint

• (~12 k by ~8 k Pixels)

- High quality panchromatic image
- True color RGB and Near Infrared simultaneously
- Les weight (55 kg) no separate Storage Unit
- SSD based storage system
- Smaller aircrafts, low power consumption





# **UltraMap Platform**

**Brief Overview** 











MAGING ambibi a Microsoft company





### **UltraMap-AT**

**Brief Overview** 



Microso

#### **AT Features**

- Automated tie point collection
  - Feature-based
  - Area-based
- Integrated photogrammetric bundle adjustmemt
  - Blunder detection
  - Data snooping
  - ...
- Guided point measurement





# Please swing by:

- Vexcel Demonstration @ PhoWo
  - Monday to Friday
  - 14:30 to 15:30 and 16:00 to 17:00
  - University of Applied Sciences, Schellingstr. 24, 1. Floor
  - Vexcel Code "G"
  - Content: UltraCamXp, UltraCamL, UltraMap, UltraMap AT
- www.microsoft.com/ultracam



Microso