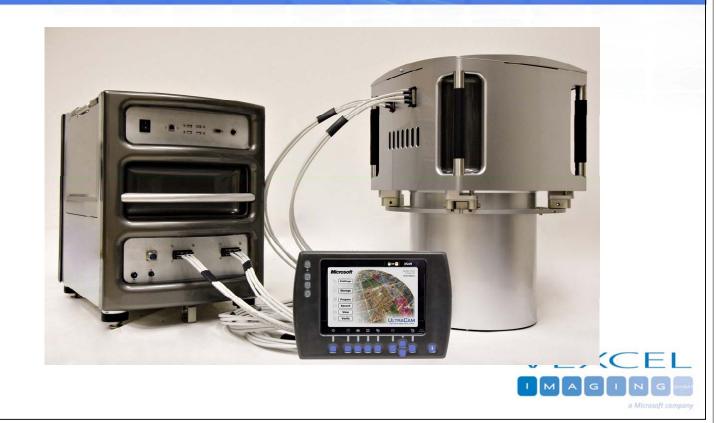

## UltraCamL Camera System

Microsot

**Microsoft** 

- UltraCamL / Lp
  - Mapping camera with productive footprint

• (~12 k by ~8 k Pixels)

- High quality panchromatic image
- True color RGB and Near Infrared simultaneously
- Les weight (55 kg) no separate Storage Unit
- SSD based storage system
- Smaller aircrafts, low power consumption