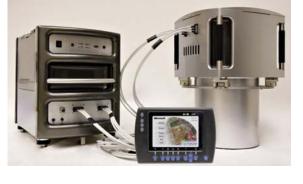

## UltraCamL Camera System

Microsot

**Microsoft** 

- UltraCamL / Lp
  - Mapping camera with productive footprint

• (~12 k by ~8 k Pixels)

- High quality panchromatic image
- True color RGB and Near Infrared simultaneously
- Les weight (55 kg) no separate Storage Unit
- SSD based storage system
- Smaller aircrafts, low power consumption