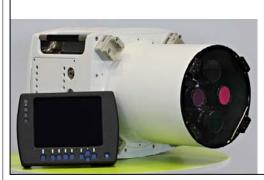

## UltraCamL Camera System

Microsot

**Microsoft** 

- UltraCamL / Lp
  - Mapping camera with productive footprint

• (~12 k by ~8 k Pixels)

- High quality panchromatic image
- True color RGB and Near Infrared simultaneously
- Les weight (55 kg) no separate Storage Unit
- SSD based storage system
- Smaller aircrafts, low power consumption