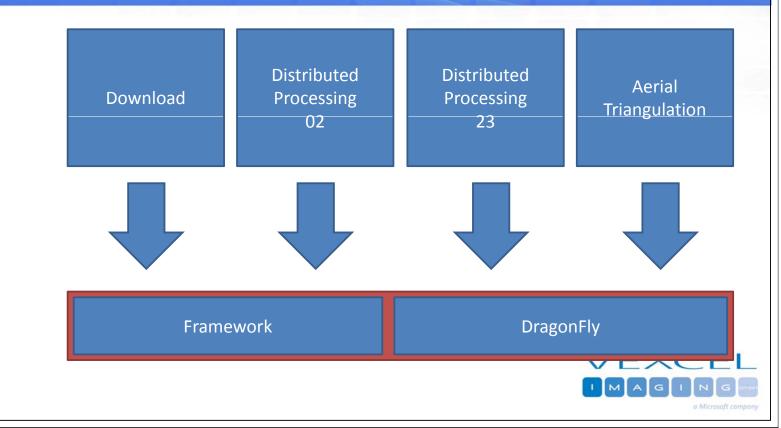

# **UltraMap Platform**

**Brief Overview** 

MAGING ambibi a Microsoft company

### **UltraMap-AT**

**Brief Overview** 

Microso