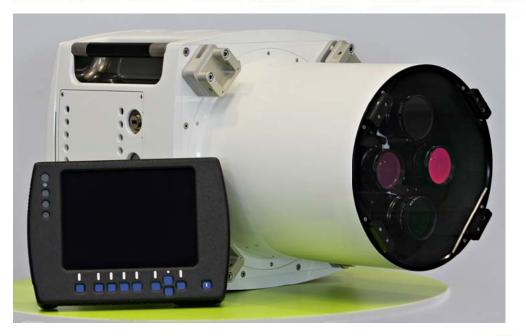

## UltraCamL Camera System

Microsot

**Microsoft** 

- UltraCamL / Lp
  - Mapping camera with productive footprint

• (~12 k by ~8 k Pixels)

- High quality panchromatic image
- True color RGB and Near Infrared simultaneously
- Les weight (55 kg) no separate Storage Unit
- SSD based storage system
- Smaller aircrafts, low power consumption