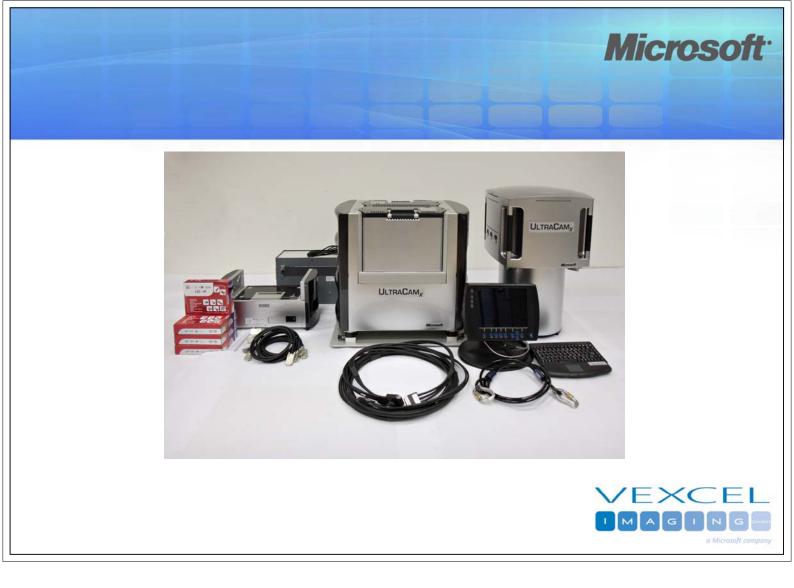

## UltraCamL Camera System

Microsot

**Microsoft** 

- UltraCamL / Lp
  - Mapping camera with productive footprint

• (~12 k by ~8 k Pixels)

- High quality panchromatic image
- True color RGB and Near Infrared simultaneously
- Les weight (55 kg) no separate Storage Unit
- SSD based storage system
- Smaller aircrafts, low power consumption