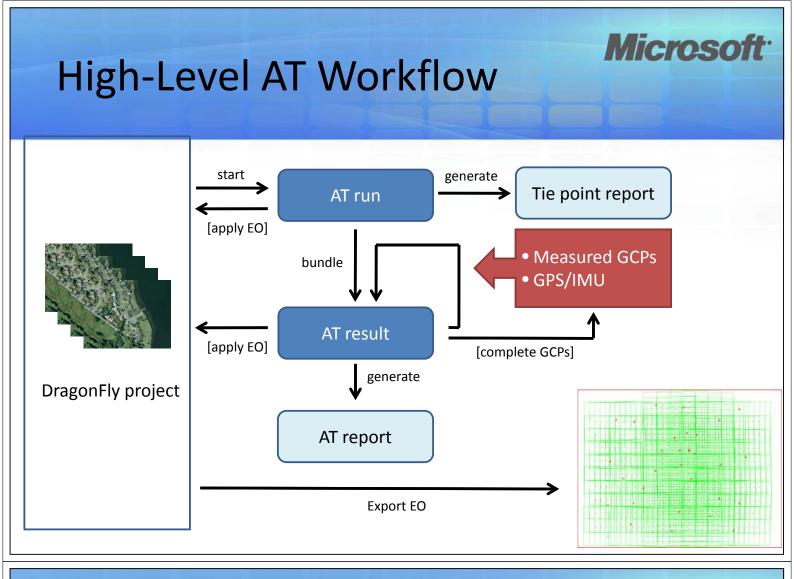

### **UltraMap-AT**

**Brief Overview** 

Microso

#### **AT Features**

- Automated tie point collection
  - Feature-based
  - Area-based
- Integrated photogrammetric bundle adjustmemt
  - Blunder detection
  - Data snooping
  - ...
- Guided point measurement